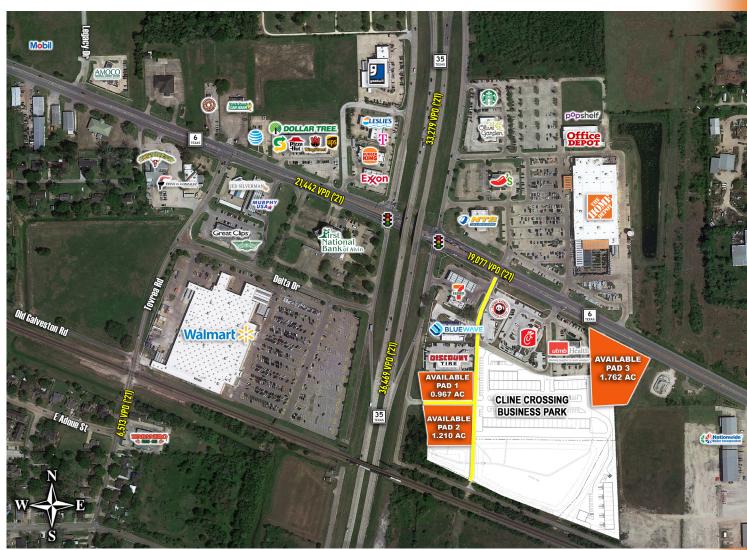

### PROPERTY INFORMATION:

- 3 pad sites for sale:
  - 0.967 AC
  - 1.210 AC
  - 1.762 AC
- Join UTMB Health, Chick-fil-A, Panda Express, Golden Chick, DaVita, BlueWave, Raceway & Discount Tire
- Located at the southeast corner of Highway 6 and Highway 35
- Across from Walmart and Home Depot anchored shopping centers
- · Detention in place
- Contact Broker for pricing and more details

### **Traffic Counts:**

Hwy 35 (S of Hwy 6) 36,469 VPD (TXDOT 2021)

Hwy 35 (N of Hwy 6) 33,279 VPD (TXDOT 2021)

Hwy 6 (W of Hwy 35) 21,442 VPD (TXDOT 2021)

Hwy 6 (E of Hwy 35) 19,077 VPD (TXDOT 2021)

**Contact:** 