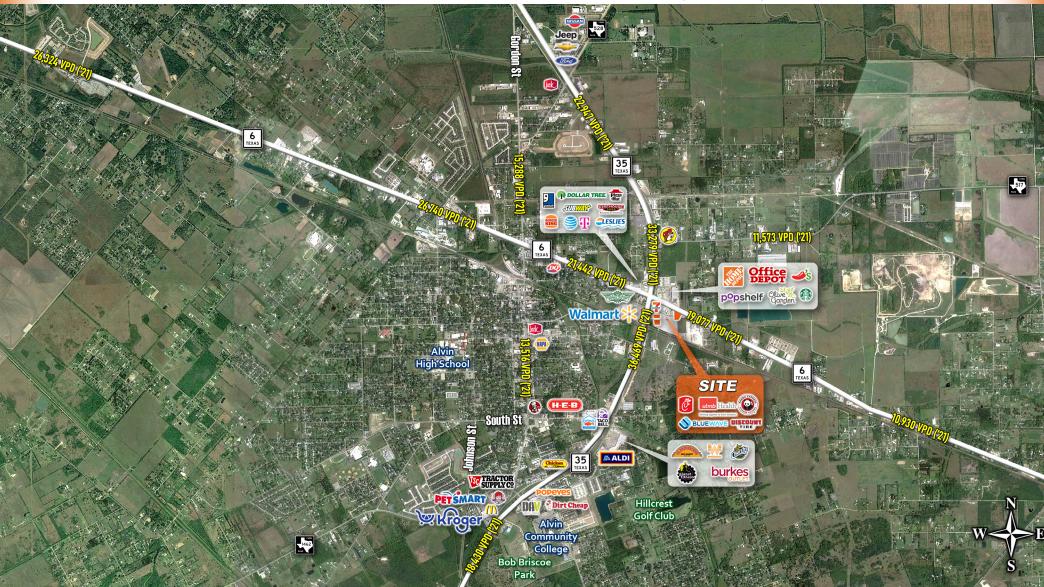

### **Traffic Counts:**

Hwy 35 (S of Hwy 6) 36,469 VPD (TXDOT 2021)

Hwy 35 (N of Hwy 6) 33,279 VPD (TXDOT 2021)

Hwy 6 (W of Hwy 35) 21,442 VPD (TXDOT 2021)

Hwy 6 (E of Hwy 35) 19,077 VPD (TXDOT 2021)

**Contact:** 