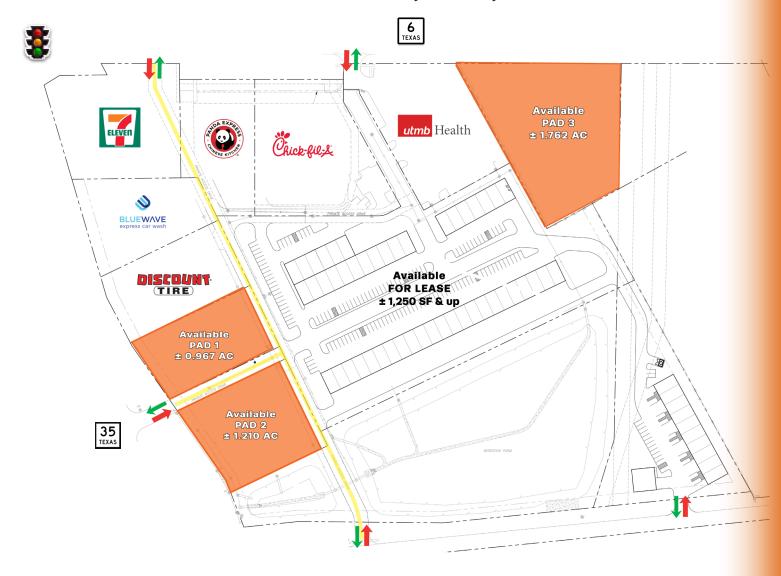

### PROPERTY INFORMATION:

- 3 pad sites for sale:
  - 0.967 AC
  - 1.210 AC
  - 1.762 AC
- Join UTMB Health, Chick-fil-A, Panda Express, Golden Chick, DaVita, BlueWave, Raceway & Discount Tire
- Located at the southeast corner of Highway 6 and Highway 35
- Across from Walmart and Home Depot anchored shopping centers
- · Detention in place
- Contact Broker for pricing and more details