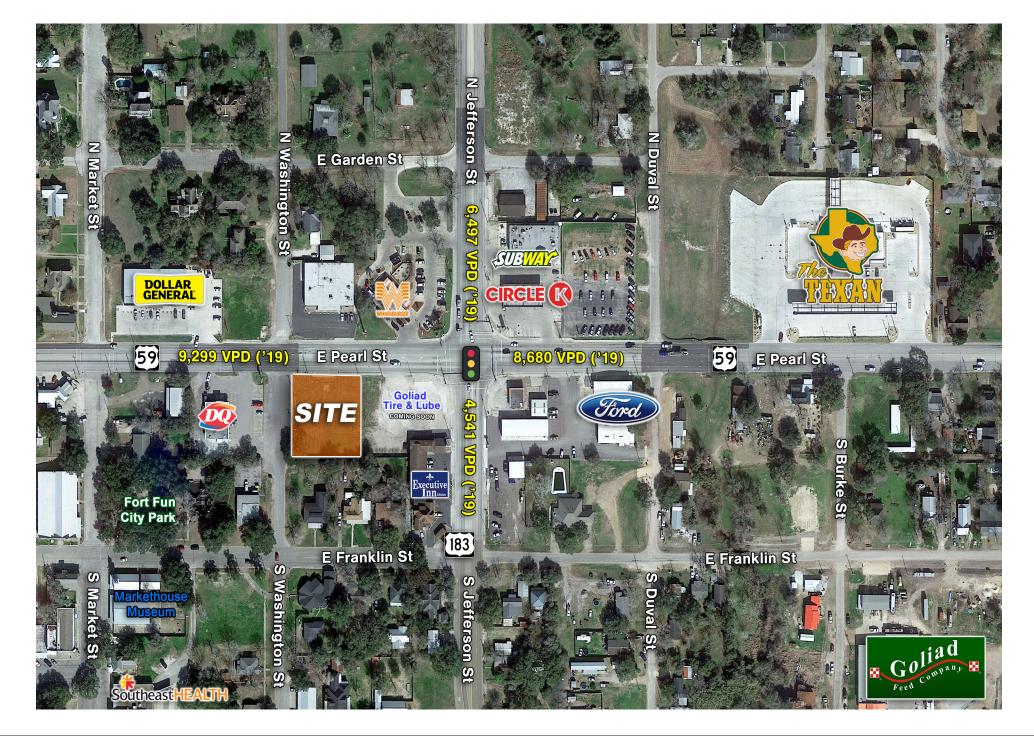

#### Area Retailers

#### Demographics

|          |                             | TIMIC                                                                  | 3 Milles | 5 Milles |
|----------|-----------------------------|------------------------------------------------------------------------|----------|----------|
| 888<br>8 | Population 2023             | 2,181                                                                  | 2,901    | 3,557    |
|          | Total Daytime<br>Population | 2,570                                                                  | 3,146    | 3,676    |
| \$<br>\$ | Average<br>HH Income        | \$79,500                                                               | \$85,400 | \$88,200 |
|          | Traffic<br>Counts           | 9,299 vpd on Hwy 59 (W. of 183)<br>6,491 vpd on Hwy 183 (N. of HWy 59) |          |          |