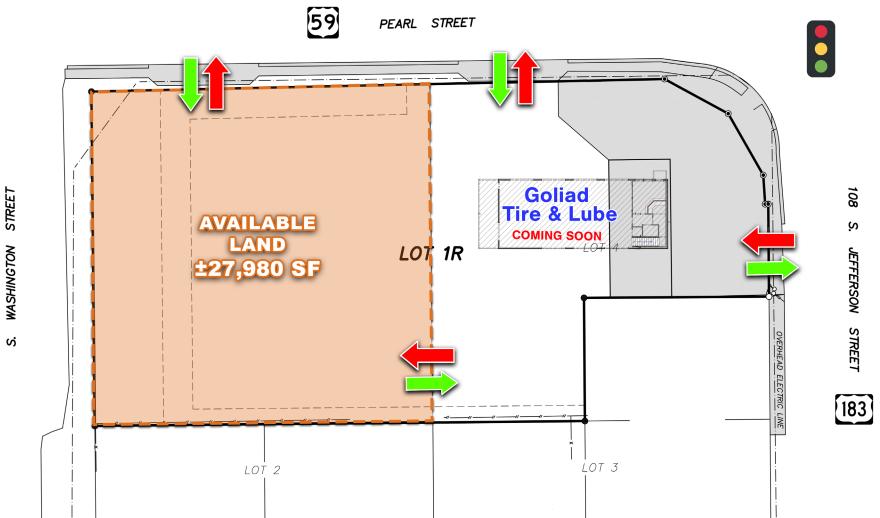

## **PROPERTY INFORMATION**

Located in the county seed of Goliad County and positioned on the westward thoroughfare to Laredo TX, this pad site is perfect for a QSR or travel brand

| PAD SITE   | ±27,980 SF |
|------------|------------|
| Sale Price | \$800,000  |

#### Property Highlights

- Shovel ready
- 25 miles from many national QSR brands
- Centrally located within 30 minutes of Kenedy, Cuero, Beeville and Victoria
- Hard corner access