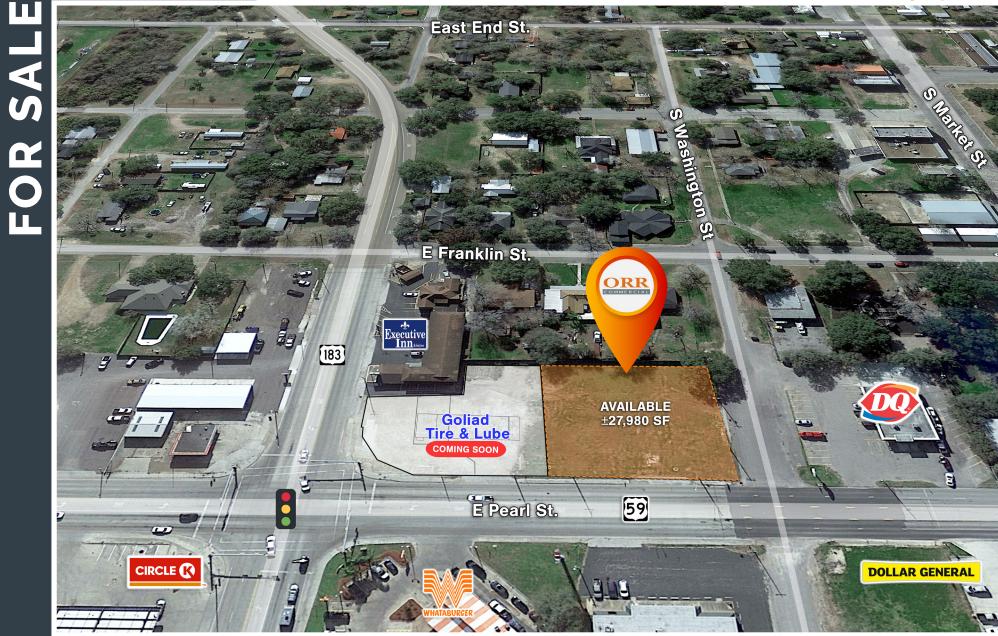

## GOLIAD PAD SITE 108 S. JEFFERSON ST. | GOLIAD, TX 77963

# FOR SALE

### GOLIAD PAD SITE 108 S. JEFFERSON ST. | GOLIAD, TX 77963

## **PROPERTY INFORMATION**

Located in the county seed of Goliad County and positioned on the westward thoroughfare to Laredo TX, this pad site is perfect for a QSR or travel brand

| PAD SITE   | ±27,980 SF |
|------------|------------|
| Sale Price | \$800,000  |

#### Property Highlights

- Shovel ready
- 25 miles from many national QSR brands
- Centrally located within 30 minutes of Kenedy, Cuero, Beeville and Victoria
- Hard corner access