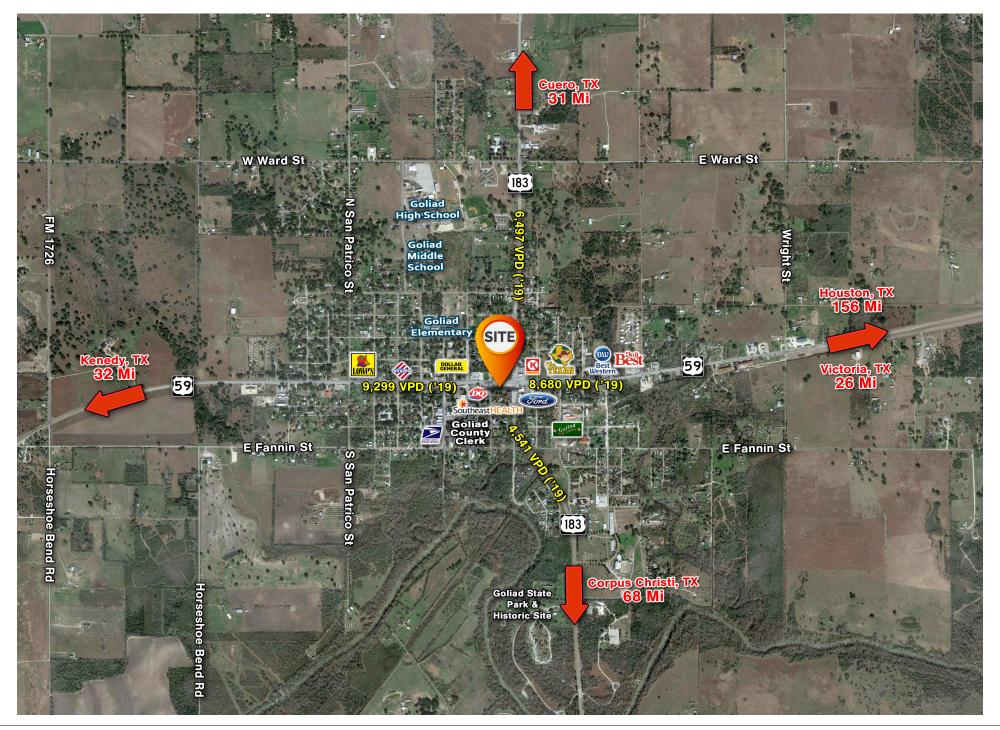

#### Area Retailers

#### Demographics

|          |                             | TIMIC                                                                  | 3 Milles | 5 Milles |
|----------|-----------------------------|------------------------------------------------------------------------|----------|----------|
| 888<br>8 | Population 2023             | 2,181                                                                  | 2,901    | 3,557    |
|          | Total Daytime<br>Population | 2,570                                                                  | 3,146    | 3,676    |
| \$<br>\$ | Average<br>HH Income        | \$79,500                                                               | \$85,400 | \$88,200 |
|          | Traffic<br>Counts           | 9,299 vpd on Hwy 59 (W. of 183)<br>6,491 vpd on Hwy 183 (N. of HWy 59) |          |          |