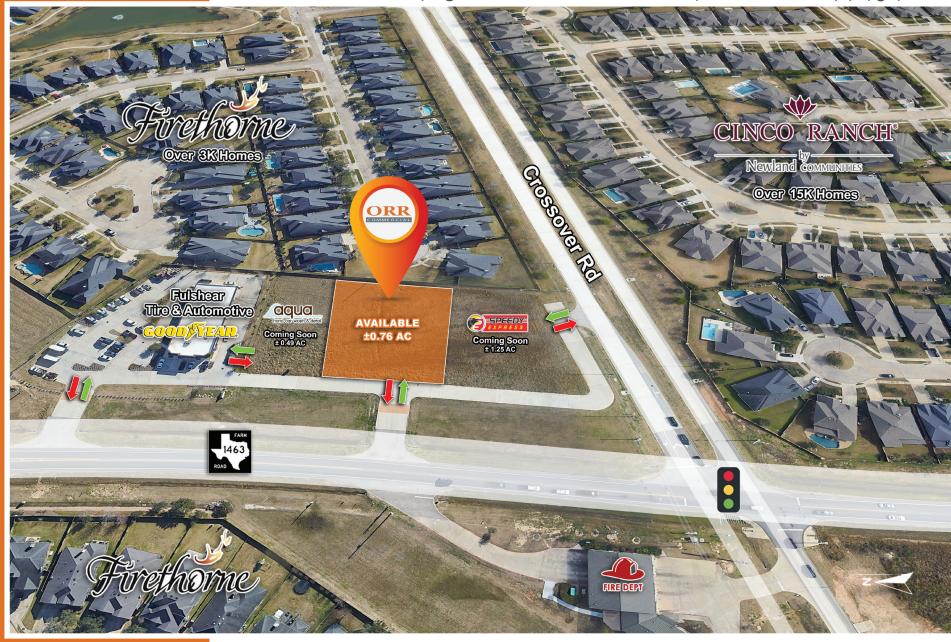

#### PROPERTY INFORMATION

This shovel ready pad site is located approximately 2 miles west and .25 miles south of existing retail to support Katy's population growth. Nestled in the middle of affluent family friendly neighborhoods, this site is perfect for a stand alone retail, medical, or educational business.

#### **Available Spaces**

Available Pad Size

±0.76 AC

#### **Property Highlights**

- Located on the NEC of FM 1463 & Crossover Rd. signalized intersection.
- Catty corner to DR Horton master-planned community and other coming retail.
- On the FM 1463 road expansion project, set to be completed in Q3 2025.