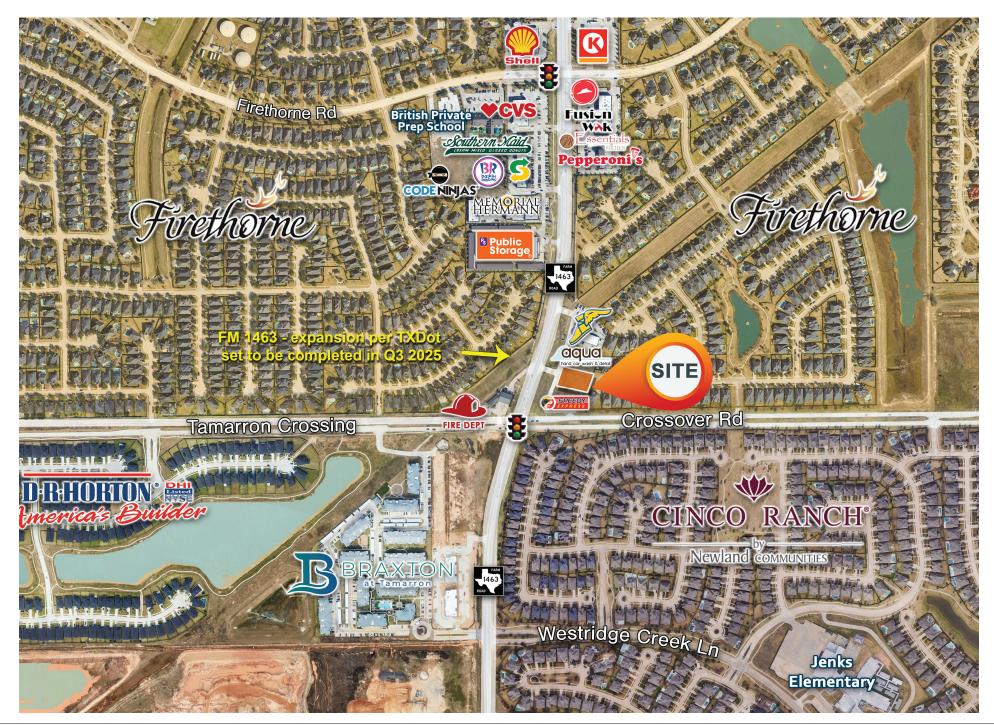

#### **Property Highlights**

- Located on the NEC of FM 1463 & Crossover Rd. signalized intersection.
- Catty corner to DR Horton master-planned community and other coming retail.
- On the FM 1463 road expansion project, set to be completed in Q3 2025.

#### Area Retailers