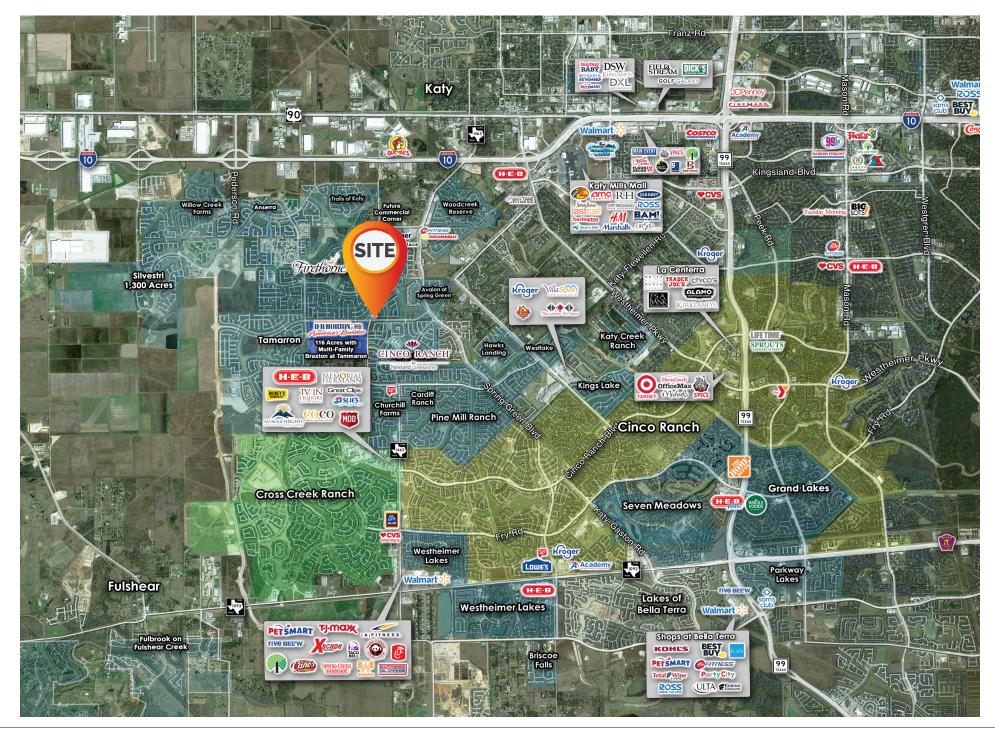

## FM 1463 & CROSSOVER RD. NEC OF FM 1463 & CROSSOVER RD | KATY, TX 77494

#### PROPERTY INFORMATION

This shovel ready pad site is located approximately 2 miles west and .25 miles south of existing retail to support Katy's population growth. Nestled in the middle of affluent family friendly neighborhoods, this site is perfect for a stand alone retail, medical, or educational business.

#### **Property Highlights**

- Located on the NEC of FM 1463 & Crossover Rd. signalized intersection.
- Catty corner to DR Horton master-planned community and other coming retail.
- On the FM 1463 road expansion project, set to be completed in Q3 2025.

#### Area Retailers