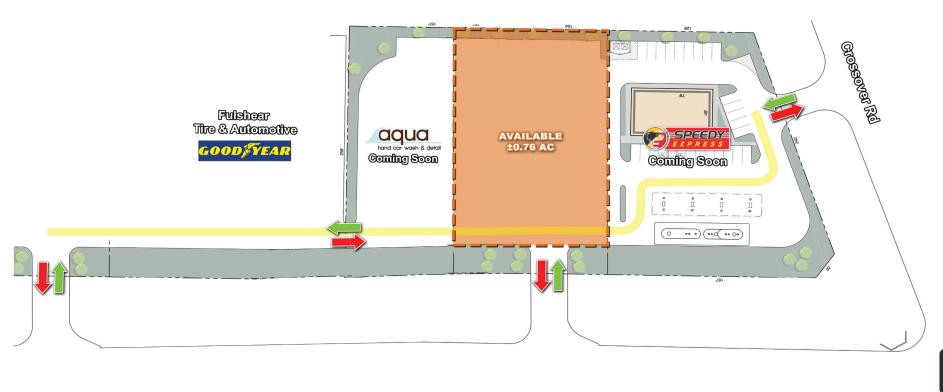

#### PROPERTY INFORMATION

This shovel ready pad site is located approximately 2 miles west and .25 miles south of existing retail to support Katy's population growth. Nestled in the middle of affluent family friendly neighborhoods, this site is perfect for a stand alone retail, medical, or educational business.

#### **Available Spaces**

Available Pad Size

±0.76 AC

#### **Property Highlights**

- Located on the NEC of FM 1463 & Crossover Rd. signalized intersection.
- Catty corner to DR Horton master-planned community and other coming retail.
- On the FM 1463 road expansion project, set to be completed in Q3 2025.