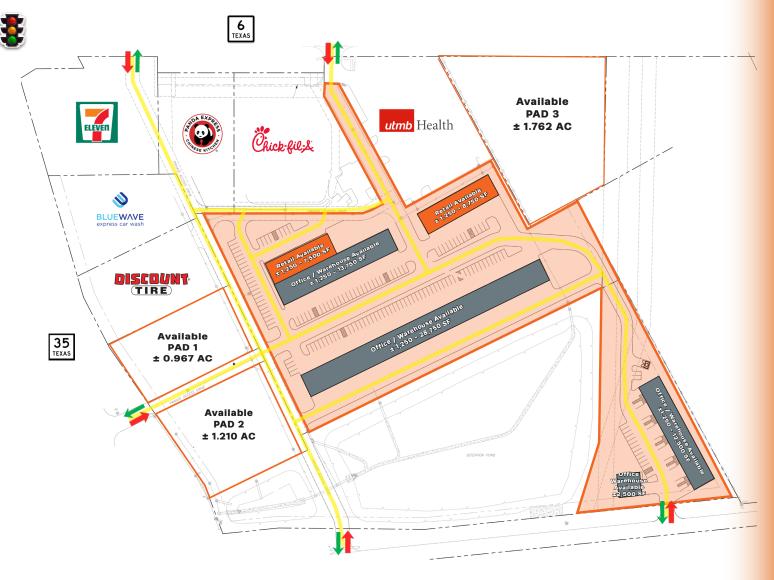

### PROPERTY INFORMATION:

2 Retail Flex -Buildings Available

**Bldg. 1**: ±1,250 - 7,500 SF **Bldg. 2**: ±1,250 - 8,750 SF

 4 Office/Warehouse Buildings Available

**Bldg. 1**: ±1,250 - 13,750 SF **Bldg. 2**: ±1,250 - 8,750 SF **Bldg. 3**: ±1,250 - 28,750 SF

Bldg. 4: ±2,500 SF

157 Parking Spaces

Detention in place

- Join UTMB Health, Chick-fil-A, Panda Express, Golden Chick, DaVita, BlueWave, Raceway & Discount Tire
- Located at the southeast corner of Highway 6 and Highway 35
- Across from Walmart and Home Depot anchored shopping centers