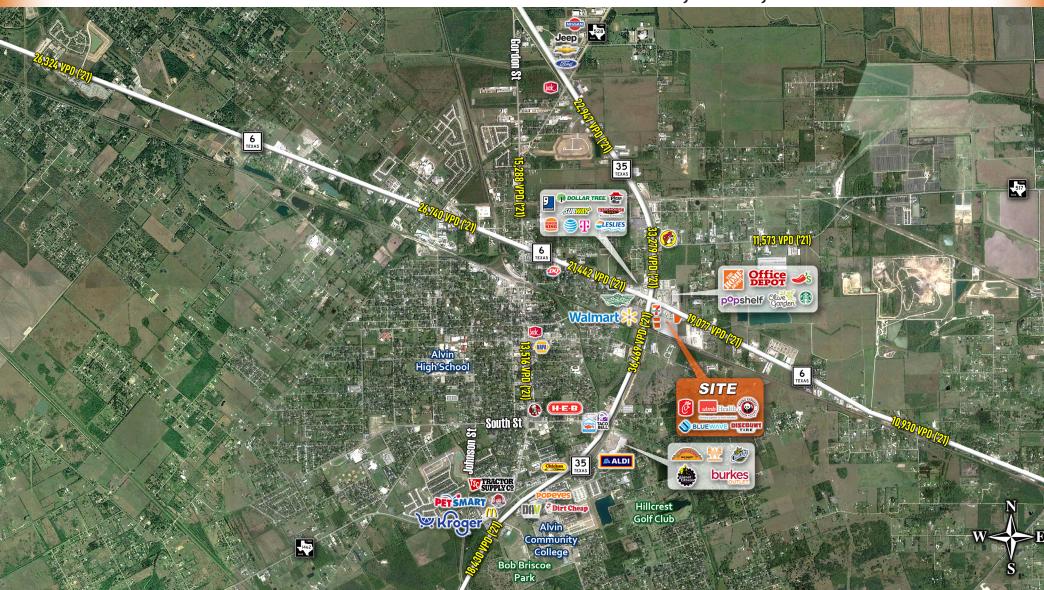

### **Traffic Counts:**

Hwy 35 (S of Hwy 6) 36,469 VPD (TXDOT 2021)

Hwy 35 (N of Hwy 6) 33,279 VPD (TXDOT 2021)

Hwy 6 (W of Hwy 35) 21,442 VPD (TXDOT 2021)

Hwy 6 (E of Hwy 35) 19,077 VPD (TXDOT 2021)

**Contact:** 