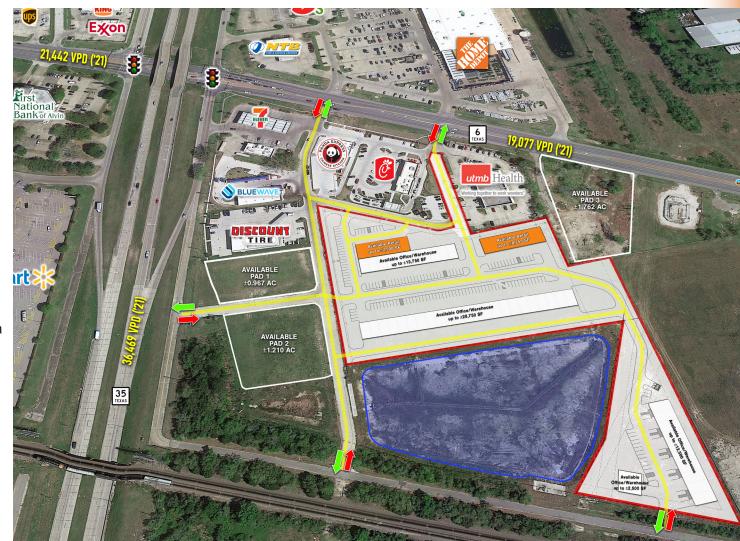

### PROPERTY INFORMATION:

2 Retail Flex -Buildings Available

**Bldg. 1**: ±1,250 - 7,500 SF **Bldg. 2**: ±1,250 - 8,750 SF

 4 Office/Warehouse Buildings Available

**Bldg. 1**: ±1,250 - 13,750 SF **Bldg. 2**: ±1,250 - 8,750 SF **Bldg. 3**: ±1,250 - 28,750 SF

Bldg. 4: ±2,500 SF

157 Parking Spaces

Detention in place

- Join UTMB Health, Chick-fil-A, Panda Express, Golden Chick, DaVita, BlueWave, Raceway & Discount Tire
- Located at the southeast corner of Highway 6 and Highway 35
- Across from Walmart and Home Depot anchored shopping centers

### **Traffic Counts:**

Hwy 35 (S of Hwy 6) 36,469 VPD (TXDOT 2021)

Hwy 35 (N of Hwy 6) 33,279 VPD (TXDOT 2021)

Hwy 6 (W of Hwy 35) 21,442 VPD (TXDOT 2021)

Hwy 6 (E of Hwy 35) 19,077 VPD (TXDOT 2021)

**Contact:** 