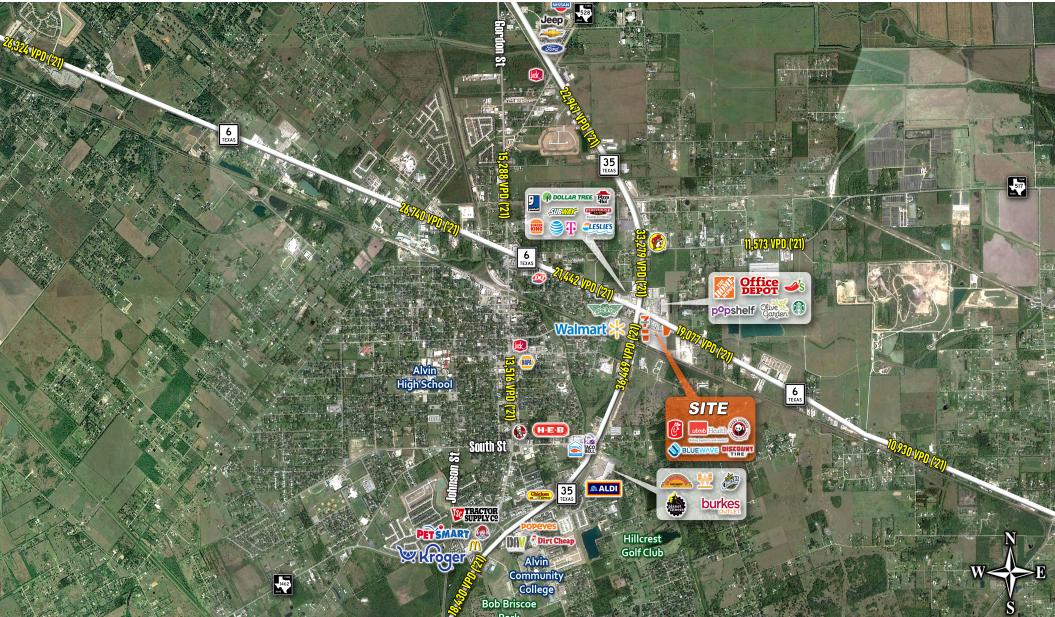

<u>5 Mile Radius</u>

2022 Population: 51,774 Total Daytime Pop: 44,976 Households: 18,423 Avg HH Income: \$105,283

Traffic Counts:

Hwy 35 (S of Hwy 6) 36,469 VPD (TXDOT 2021)

Hwy 6 (W of Hwy 35) 21,442 VPD (TXDOT 2021)

Hwy 6 (E of Hwy 35) 19,077 VPD (TXDOT 2021)

SEC HWY 6 AT HWY 35, ALVIN, TEXAS 77511

Jennifer Orr 832.439.5014 jorr@orrinc.com COMMERCIAL Tel: 713.468.2600 4601 Washington Ave, Ste. 220 Houston, Texas 77007