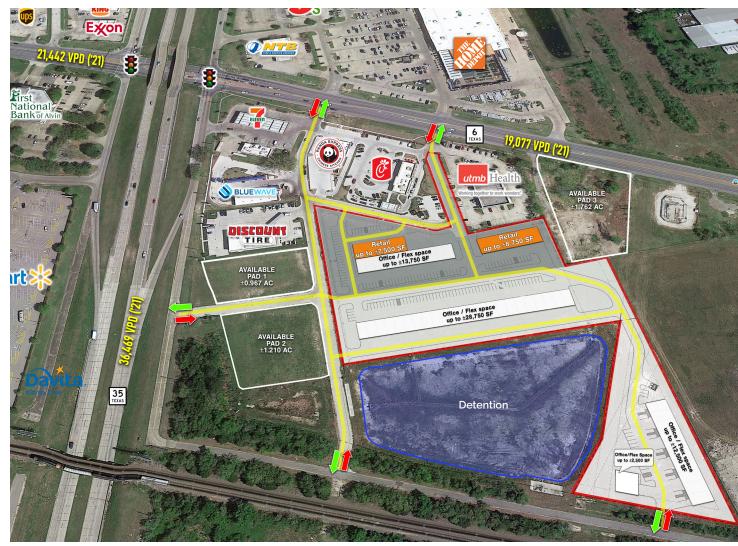

#### <u>Phase I</u>

Retail 1: ±1,250 - 7,500 SF Retail 2: ±1,250 - 8,750 SF Office / Flex: Up to ±13,750 SF

### <u>Phase II</u>

Office / Flex 1: Up to ±28,750 SF Office / Flex 2: Up to ±12,500 SF Office / Flex 3: ±2,500 SF

Located at the southeast corner of Highway 6 and Highway 35 near other national retailers:

<u>5 Mile Radius</u>

2022 Population: 51,774 Total Daytime Pop: 44,976 Households: 18,423 Avg HH Income: \$105,283

Traffic Counts:

Hwy 35 (S of Hwy 6) 36,469 VPD (TXDOT 2021)

Hwy 6 (W of Hwy 35) 21,442 VPD (TXDOT 2021)

Hwy 6 (E of Hwy 35) 19,077 VPD (TXDOT 2021)

SEC HWY 6 AT HWY 35, ALVIN, TEXAS 77511

Jennifer Orr 832.439.5014 jorr@orrinc.com COMMERCIAL Tel: 713.468.2600 4601 Washington Ave, Ste. 220 Houston, Texas 77007