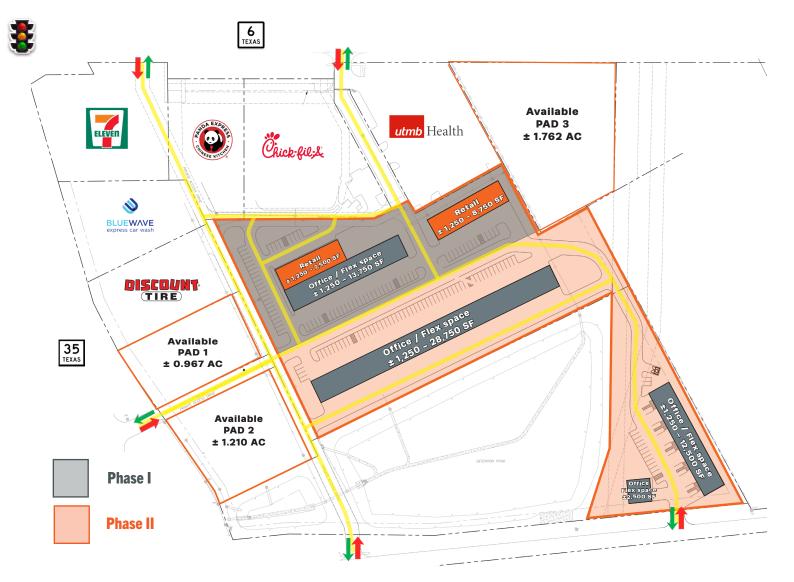

#### <u>Phase I</u>

Retail 1: ±1,250 - 7,500 SF Retail 2: ±1,250 - 8,750 SF Office / Flex: Up to ±13,750 SF

### <u>Phase II</u>

Office / Flex 1: Up to ±28,750 SF Office / Flex 2: Up to ±12,500 SF Office / Flex 3: ±2,500 SF

Located at the southeast corner of Highway 6 and Highway 35 near other national retailers: