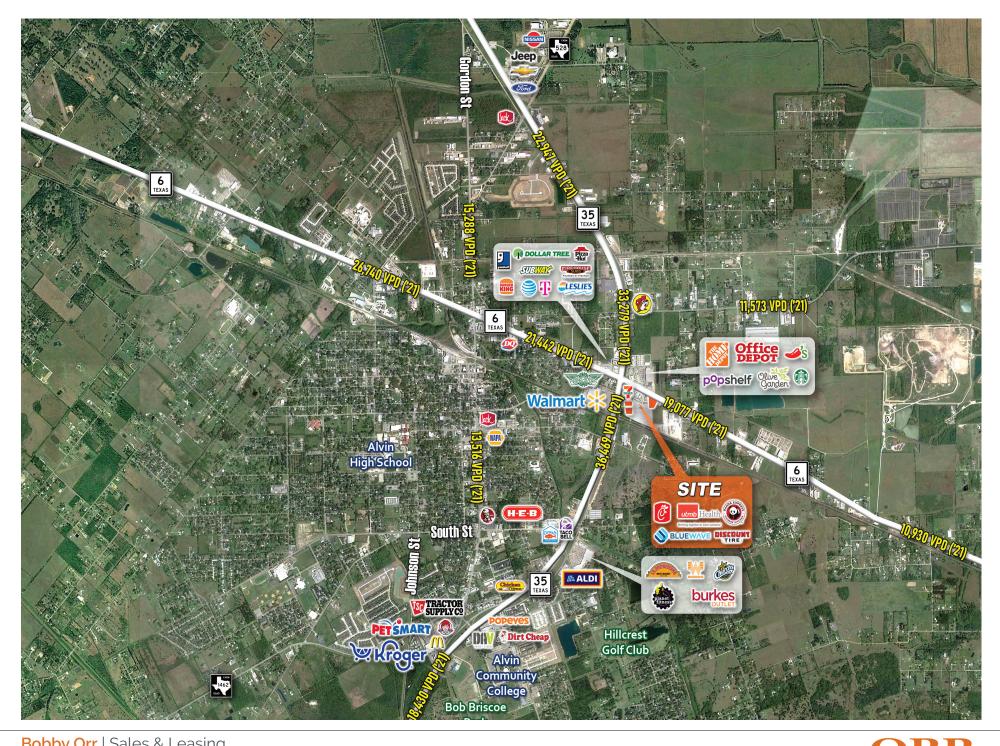

# **PROPERTY INFORMATION**

Prime opportunity knocks in the heart of Alvin, TX!
Alvin Marketplace, a rare gem in the commercial landscape, offers limited commercial spaces.
4 Pads ranging from ±.96 -.2.24 AC just hit the market!

### Property Highlights

- · Located at a major lighted intersection of Alvin
- Located at the southeast corner of Highway 6 and Highway 35 with direct access to the highways
- Join UTMB Health, Chick-fil-A, PandaExpress, DaVita, BlueWave, Raceway & Discount Tire

### Area Retailers

#### Bobby Orr | Sales & Leasing borr@orrinc.com D 832.428.8595