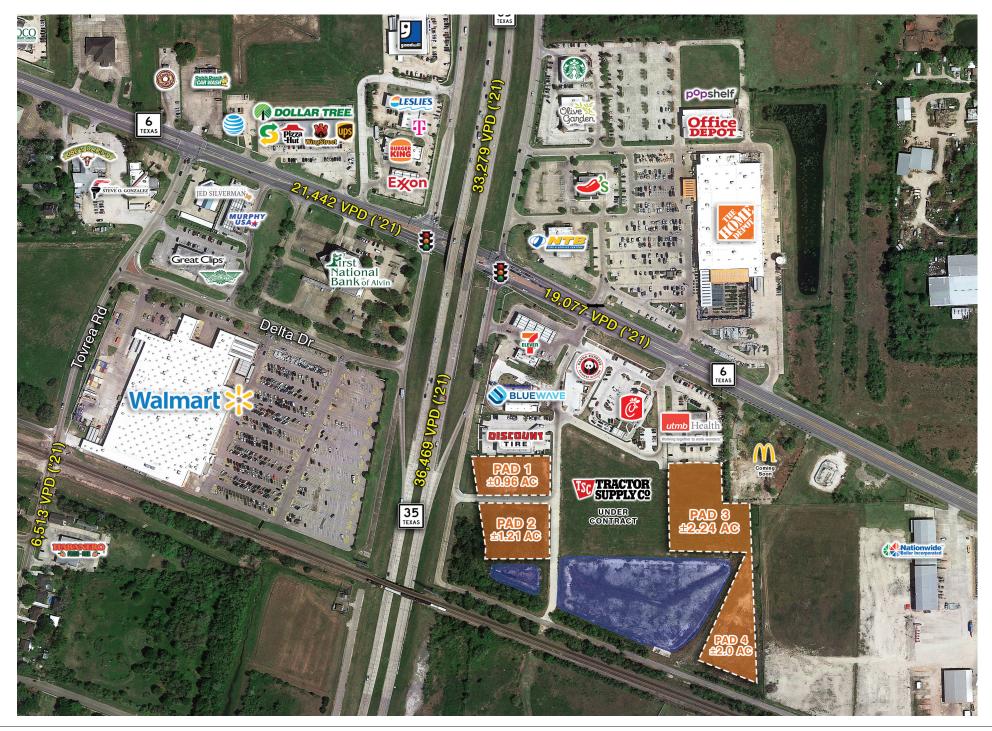

### Property Highlights

- · Located at a major lighted intersection of Alvin
- Located at the southeast corner of Highway 6 and Highway 35 with direct access to the highways
- Join UTMB Health, Chick-fil-A, PandaExpress, DaVita, BlueWave, Raceway & Discount Tire

### Area Retailers