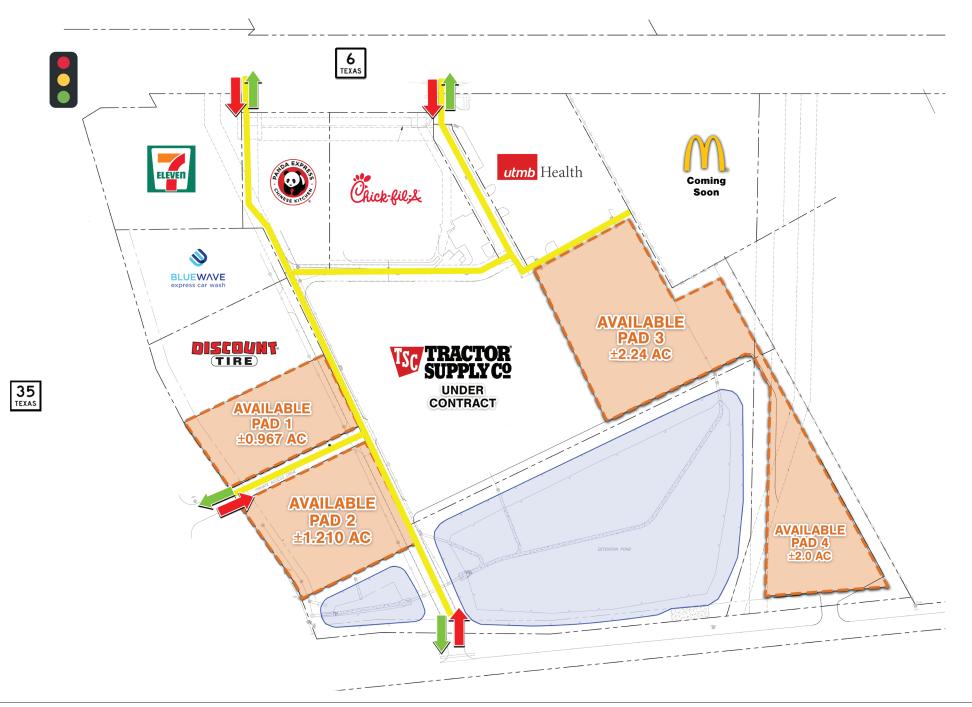

#### SITES AVAILABLE

| PAD 1 | ±0.967 AC        |
|-------|------------------|
| PAD 2 | ±1.210 AC        |
| Pad 3 | ±2.24 AC         |
| Pad 4 | ±2.00 AC         |
| Price | Call for Pricing |

### Property Highlights

- · Located at a major lighted intersection of Alvin
- Located at the southeast corner of Highway 6 and Highway 35 with direct access to the highways
- Join UTMB Health, Chick-fil-A, PandaExpress, DaVita, BlueWave, Raceway & Discount Tire