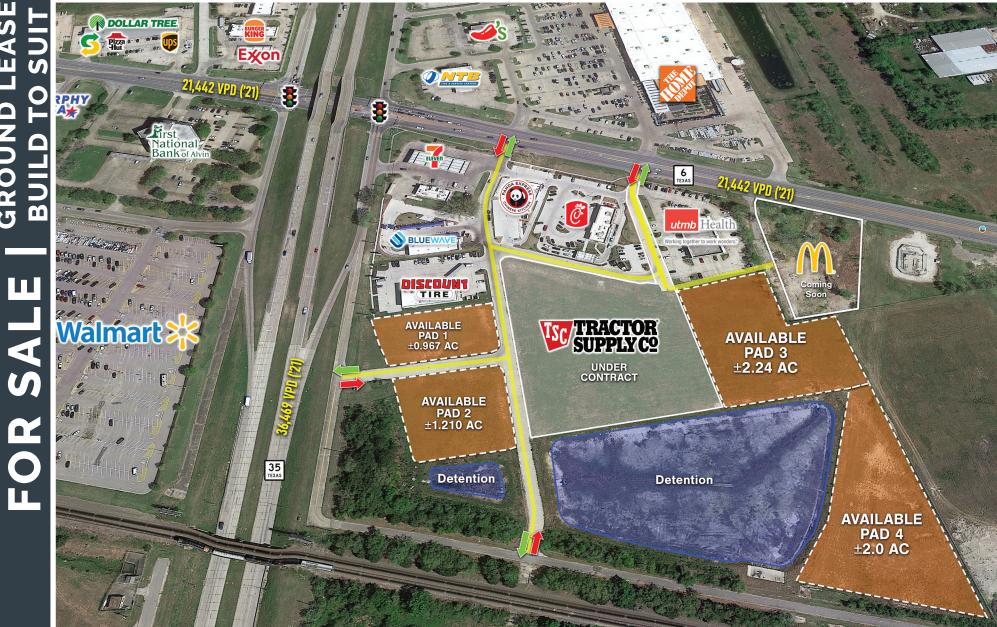

# FOR SALE BUILD TO SUIT | GROUND LEASE

# **PROPERTY INFORMATION**

Prime opportunity knocks in the heart of Alvin, TX!
Alvin Marketplace, a rare gem in the commercial landscape, offers limited commercial spaces.
4 Pads ranging from ±.96 -.2.24 AC just hit the market!

#### SITES AVAILABLE

| PAD 1 | ±0.967 AC        |
|-------|------------------|
| PAD 2 | ±1.210 AC        |
| Pad 3 | ±2.24 AC         |
| Pad 4 | ±2.00 AC         |
| Price | Call for Pricing |

### Property Highlights

- · Located at a major lighted intersection of Alvin
- Located at the southeast corner of Highway 6 and Highway 35 with direct access to the highways
- Join UTMB Health, Chick-fil-A, PandaExpress, DaVita, BlueWave, Raceway & Discount Tire