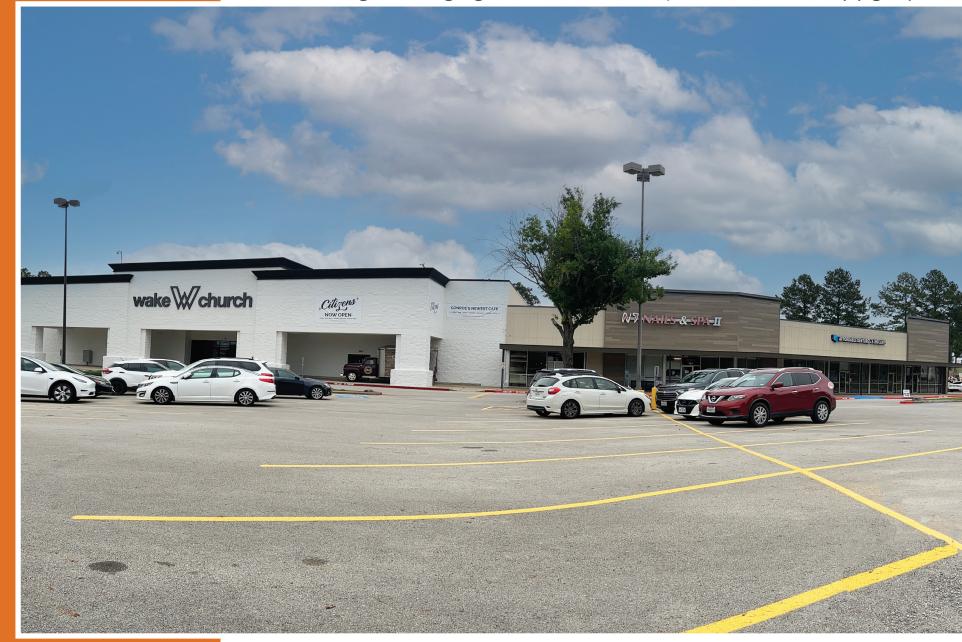

#### PROPERTY INFORMATION

Our recently renovated Center Westside Crossing, situated at the northwest corner of Hwy 105 & Loop 336 in Conroe, (named the fastest-growing city in the nation in 2017) and continues to rank in the top growth in the nation.

#### **Property Highlights**

- · Directly across the street from H-E-B.
- · Excellent visibility at a major lighted intersection.
- 2 huge pylon signs available.
- · Renovations recently completed.