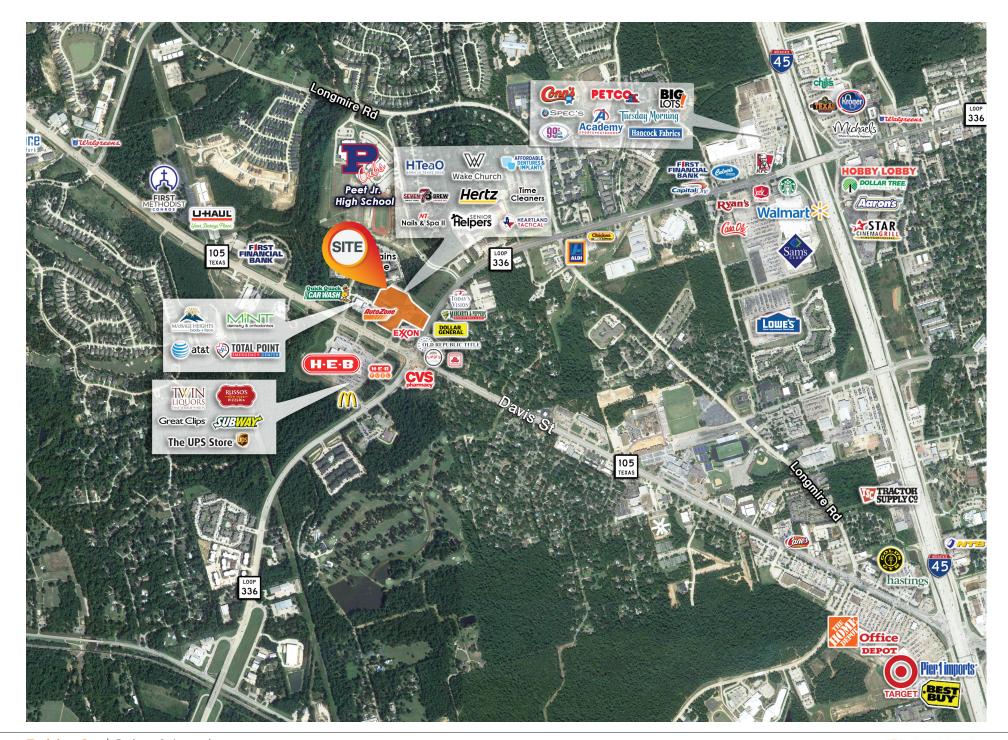

#### PROPERTY INFORMATION

Our recently renovated Center Westside Crossing, situated at the northwest corner of Hwy 105 & Loop 336 in Conroe, (named the fastest-growing city in the nation in 2017) and continues to rank in the top growth in the nation.

#### **Property Highlights**

- · Directly across the street from H-E-B.
- · Excellent visibility at a major lighted intersection.
- 2 huge pylon signs available.
- · Renovations recently completed.

#### Area Retailers

| - 1 1 |        | n |                        |        | V O |        | h | 00 |
|-------|--------|---|------------------------|--------|-----|--------|---|----|
|       | -      |   | ( )                    | ( 1    | 1 0 | l)     | ш | CS |
|       | $\sim$ |   | $\mathbf{\mathcal{C}}$ | $\sim$ |     | $\sim$ |   | -  |
|       |        |   |                        |        |     |        |   |    |