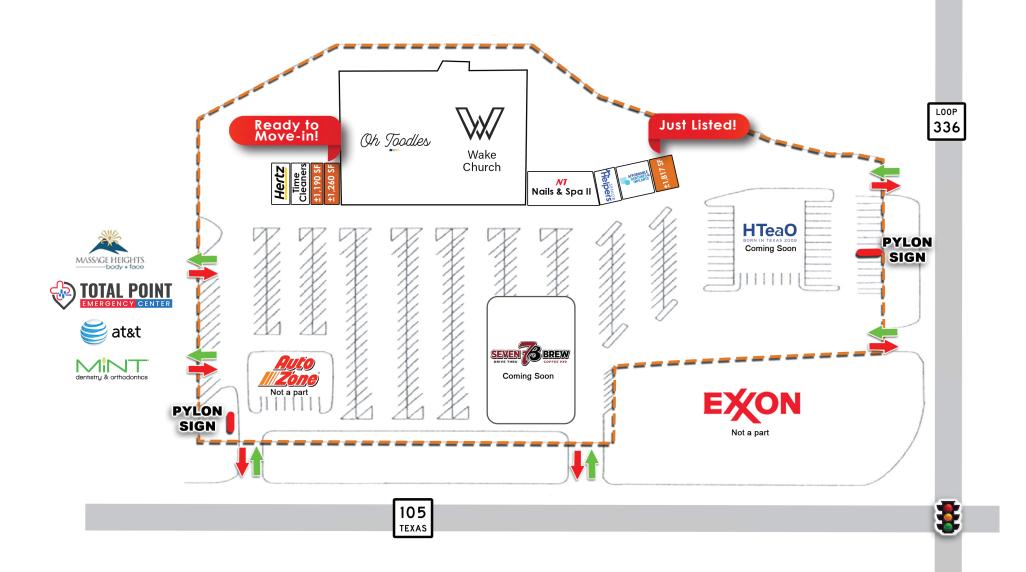

| Available Space - 2nd Gen Retail              | ±1,190 SF       |
|-----------------------------------------------|-----------------|
| Available Space - <b>READY MOVE-IN!</b>       | ±1,260 SF       |
| Available Space - <b>READY MOVE-IN STORE!</b> | ±1,817 SF       |
| Total SF                                      | ±16,904 SF      |
| Pricing                                       | Contract Broker |

#### **Property Highlights**

- · Directly across the street from H-E-B.
- · Excellent visibility at a major lighted intersection.
- 2 huge pylon signs available.
- · Renovations recently completed.