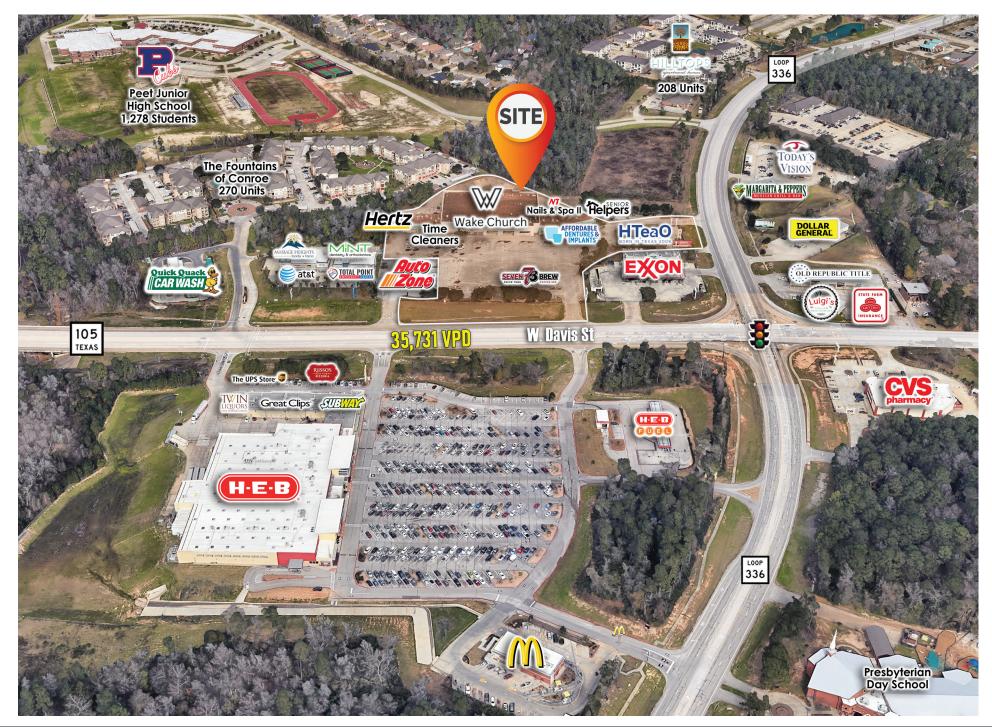

#### **Property Highlights**

- · Directly across the street from H-E-B.
- · Excellent visibility at a major lighted intersection.
- 2 huge pylon signs available.
- · Renovations recently completed.

5,032

\$89,200 \$103,800

3 Miles

42,401

38,472

Traffic Counts

35,731 vpd on Texas 105 19,321 vpd on Loop 336

5 Miles