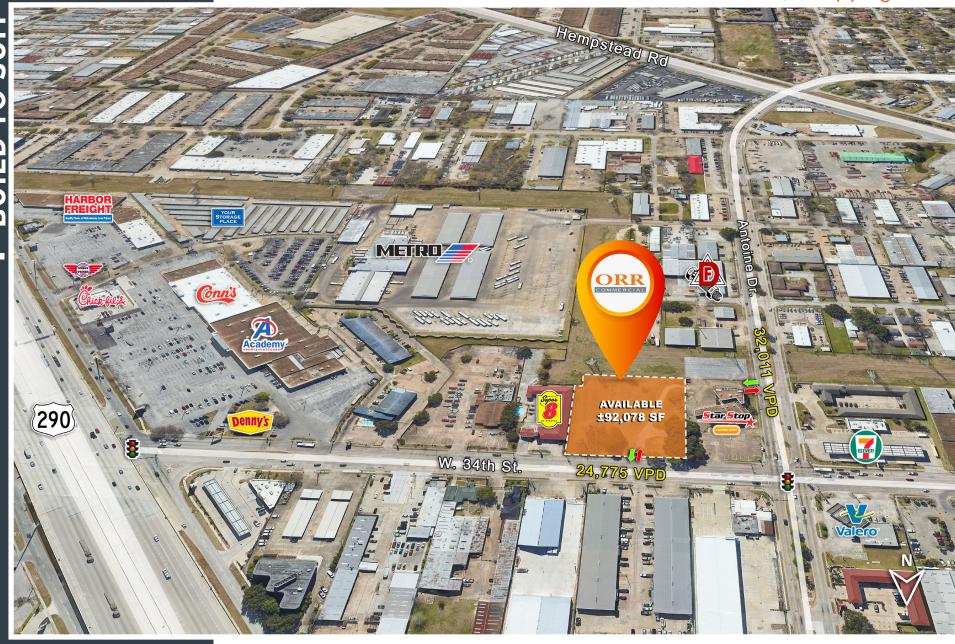

#### PROPERTY INFORMATION

Located right outside of the 610 Loop and in the heart of Houston's main industrial market, this ±2.11 AC site presents the ideal opportunity for an expanding car wash, QSR, or educational brand.

Lot Size ±92,078 SF

Sale Price \$40.00 PSF

#### **Property Highlights**

- · Delivered shovel ready with detention and utilities.
- Cross access with hard corner gas station, Star Stop.
- Excellent visibility with exposure to 24,775 VPD
- Close proximity to: Highway 290 and Interstate 610.

25,176

\$102,300 \$118,100

3 Miles

139,225

185,937

Traffic Counts 24,775 vpd on W. 34th St. 32,011 vpd on Antoine Dr.

5 Miles

363,225