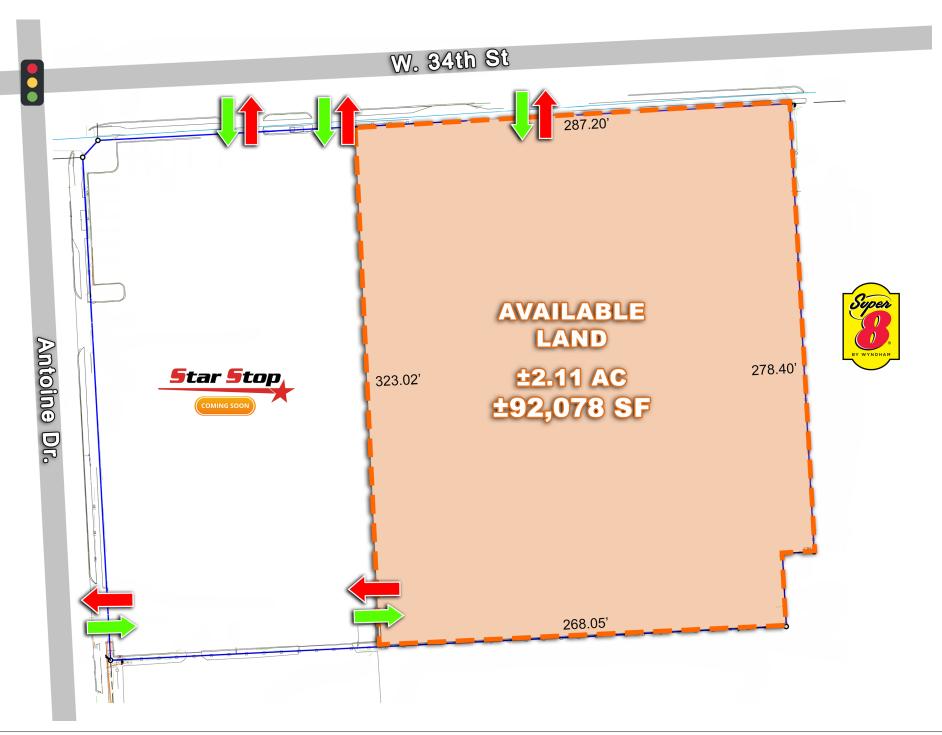

#### PROPERTY INFORMATION

Located right outside of the 610 Loop and in the heart of Houston's main industrial market, this ±2.11 AC site presents the ideal opportunity for an expanding car wash, QSR, or educational brand.

Lot Size ±92,078 SF

Sale Price \$40.00 PSF

#### **Property Highlights**

- · Delivered shovel ready with detention and utilities.
- Cross access with hard corner gas station, Star Stop.
- Excellent visibility with exposure to 24,775 VPD
- Close proximity to: Highway 290 and Interstate 610.