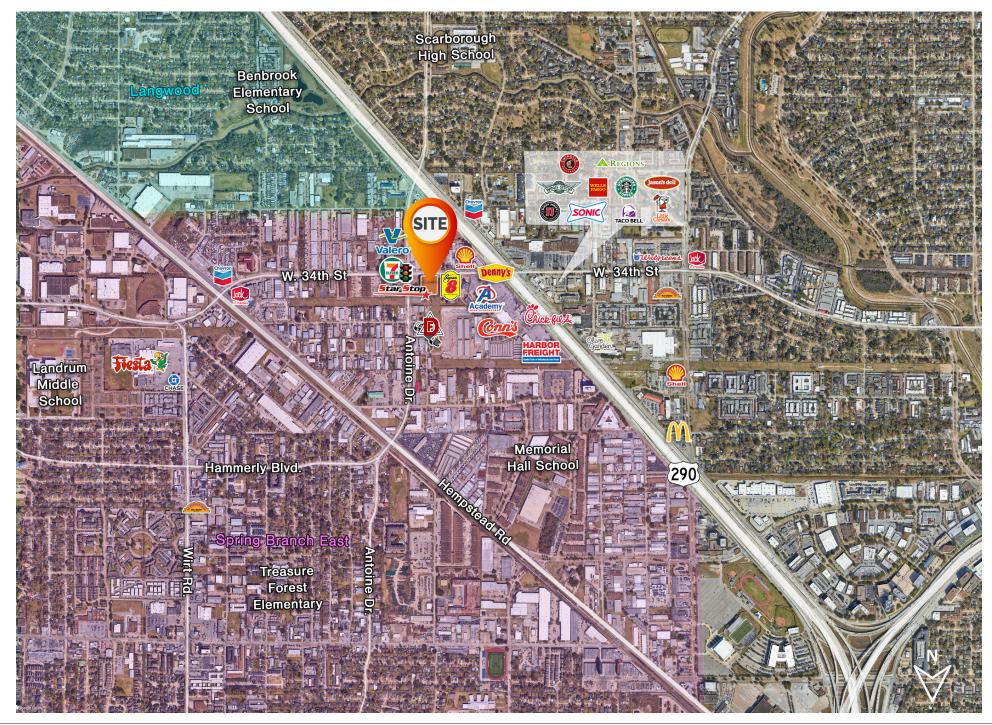

#### PROPERTY INFORMATION

Located right outside of the 610 Loop and in the heart of Houston's main industrial market, this ±2.11 AC site presents the ideal opportunity for an expanding car wash, QSR, or educational brand.

#### **Property Highlights**

- · Delivered shovel ready with detention and utilities.
- Cross access with hard corner gas station, Star Stop.
- Excellent visibility with exposure to 24,775 VPD
- Close proximity to: Highway 290 and Interstate 610.

#### Area Retailers