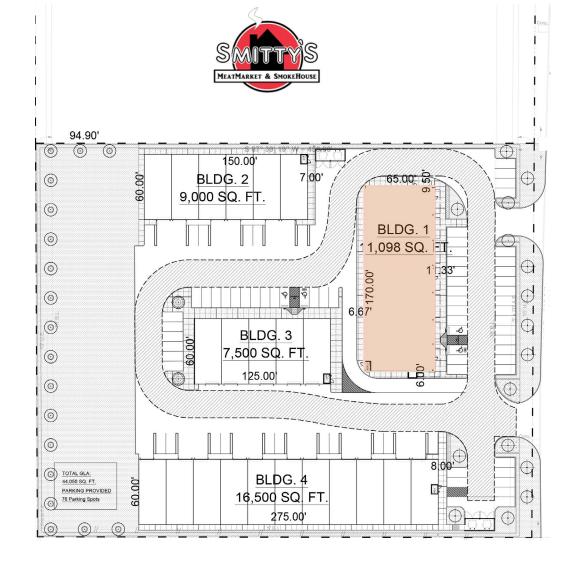

#### PROPERTY INFORMATION:

- New multi-building Flex Development
- Perfect for everyday needs retail concepts to serve affluent area
- Up to 11,050 SF Retail Space
- Anticipated delivery Q3 2023
- Call Broker for Pricing