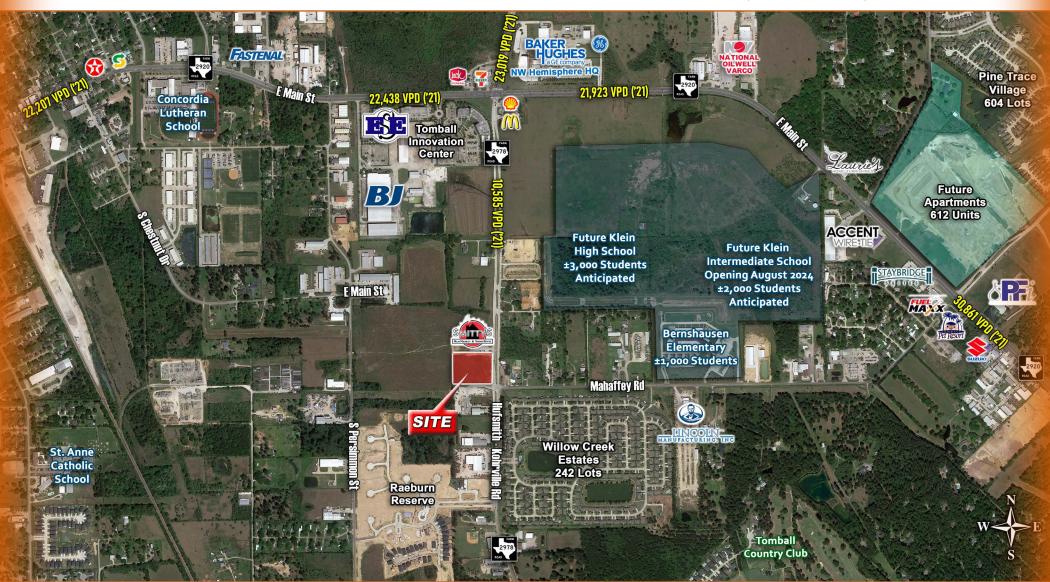

#### **Traffic Counts:**

Huffsmith - Kohrville Rd: 10,585 VPD (TXDOT 2021)

FM-2920/Main St north of site: 22,438 VPD (TXDOT 2021)

Contact:

Jolie Duhon 225.281.6246