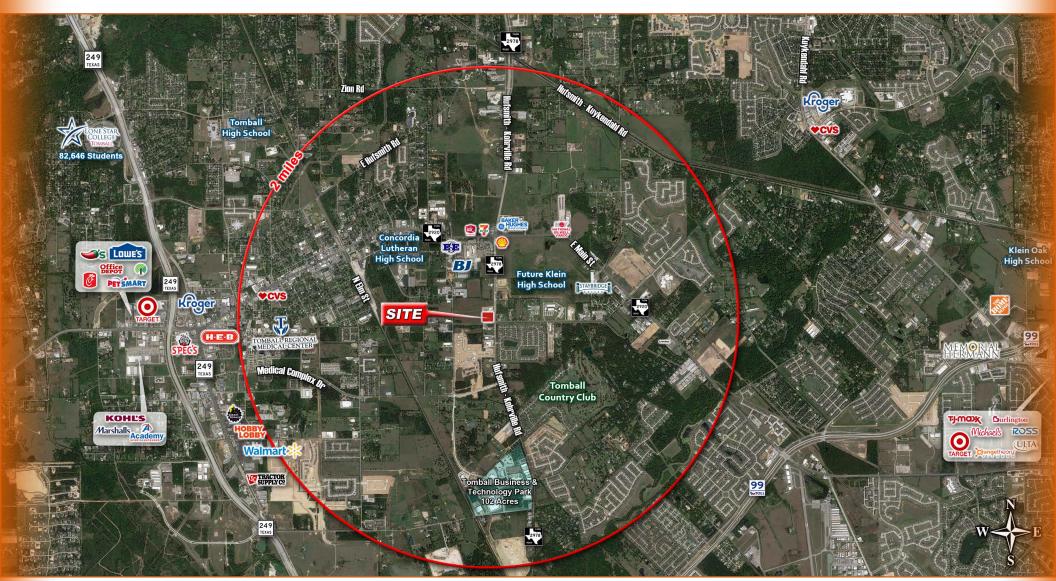

## PRE-LEASE NEW RETAIL BUILDING

22525 HUFSMITH - KOHRVILLE RD, TOMBALL, TX 77375

#### PROPERTY INFORMATION:

- New multi-building Flex Development
- Perfect for everyday needs retail concepts to serve affluent area
- Up to 11,050 SF Retail Space
- Anticipated delivery Q3 2023
- Call Broker for Pricing

#### 1 Mile Radius

2022 Population: 1,441

2027 Proj. Population: 1,545 Total Daytime Pop: 2,317 Avg HH Income: \$125,828

#### 3 Mile Radius

2022 Population: 43,051

2027 Proj. Population: 45,405 Total Daytime Pop: 44,491 Avg HH Income: \$127,087

#### 5 Mile Radius

2022 Population: 151,257 2027 Proj. Population: 157,597 Total Daytime Pop: 131,755 Avg HH Income: \$142,851

#### **Traffic Counts:**

Huffsmith - Kohrville Rd: 10,585 VPD (TXDOT 2021)

FM-2920/Main St north of site: 22,438 VPD (TXDOT 2021)

Contact:

Jolie Duhon 225.281.6246