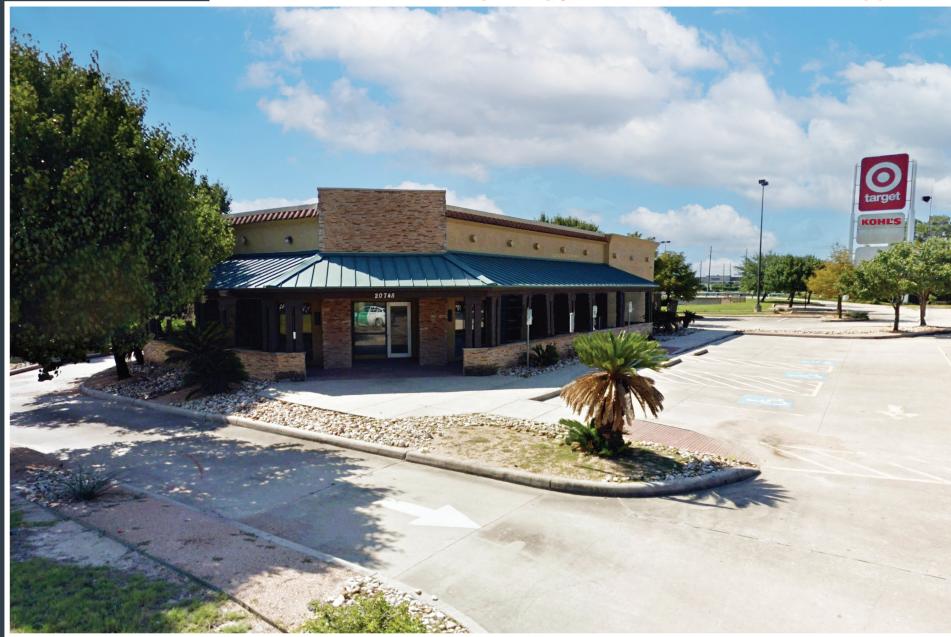

## **±3,588 SF FREESTANDING RETAIL | RESTAURANT BLDG** 20745 US 59 North | HUMBLE, TX 77338

FOR SALE

#### **±3,588 SF FREESTANDING RETAIL | RESTAURANT BLDG** 20745 US 59 NORTH | HUMBLE, TX 77338

## PROPERTY INFORMATION

Freestanding retail | restaurant building in prime location in the heart of Humble's retail corridor, centered in the most retail-dense node next to Deerbrook submarket. Surrounded by well known retail tenants, including Target, Costco, and Kohl's.

## Property Highlights

- Outparcel of Target, Kohl's, and Costco
- Less than 1 mile from Deerbrook Mall
- Freestanding building with drive-thru and patio
- Massive pylon sign visible from multiple angles
- Ample parking