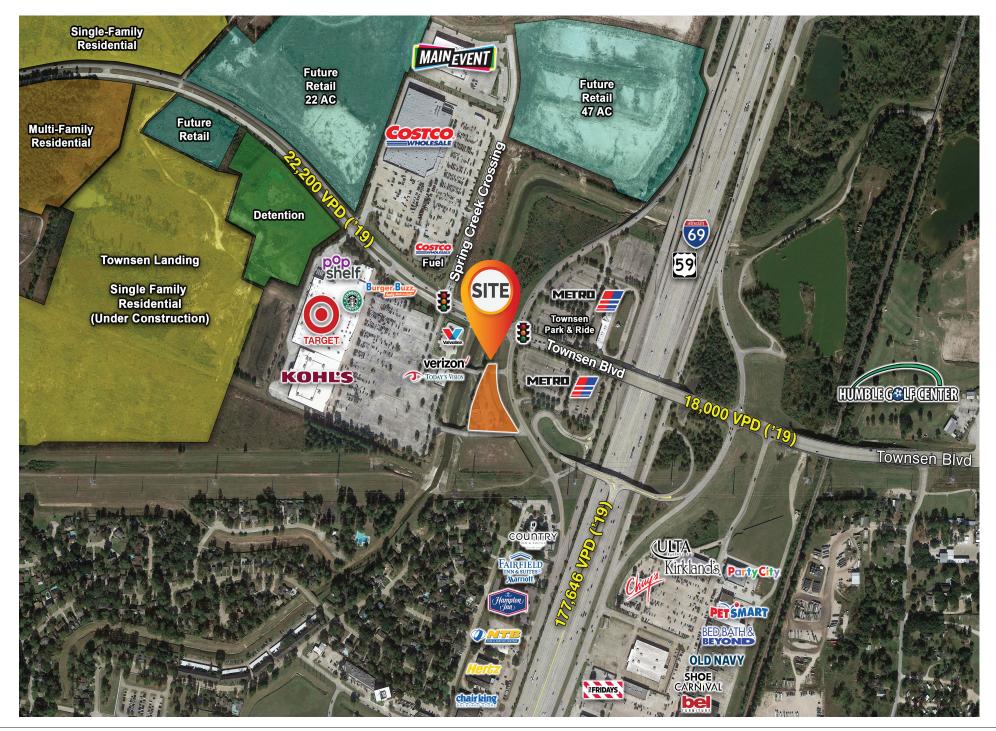

## PROPERTY INFORMATION

Freestanding retail | restaurant building in prime location in the heart of Humble's retail corridor, centered in the most retail-dense node next to Deerbrook submarket. Surrounded by well known retail tenants, including Target, Costco, and Kohl's.

## Property Highlights

- Outparcel of Target, Kohl's, and Costco
- Less than 1 mile from Deerbrook Mall
- Freestanding building with drive-thru and patio
- Massive pylon sign visible from multiple angles
- Ample parking

## Demographics

|          |                             | I Plitte                                                | 5111105  | 5 141105 |
|----------|-----------------------------|---------------------------------------------------------|----------|----------|
| <u> </u> | Population                  | 1,756                                                   | 40,350   | 132,579  |
|          | Total Daytime<br>Population | 6,175                                                   | 28,162   | 51,881   |
| \$       | Average<br>HH Income        | \$55,544                                                | \$71,836 | \$86,812 |
|          | Traffic<br>Counts           | 177,646 vpd on US 59 N<br>22,200 vpd on W Townsend Blvd |          |          |