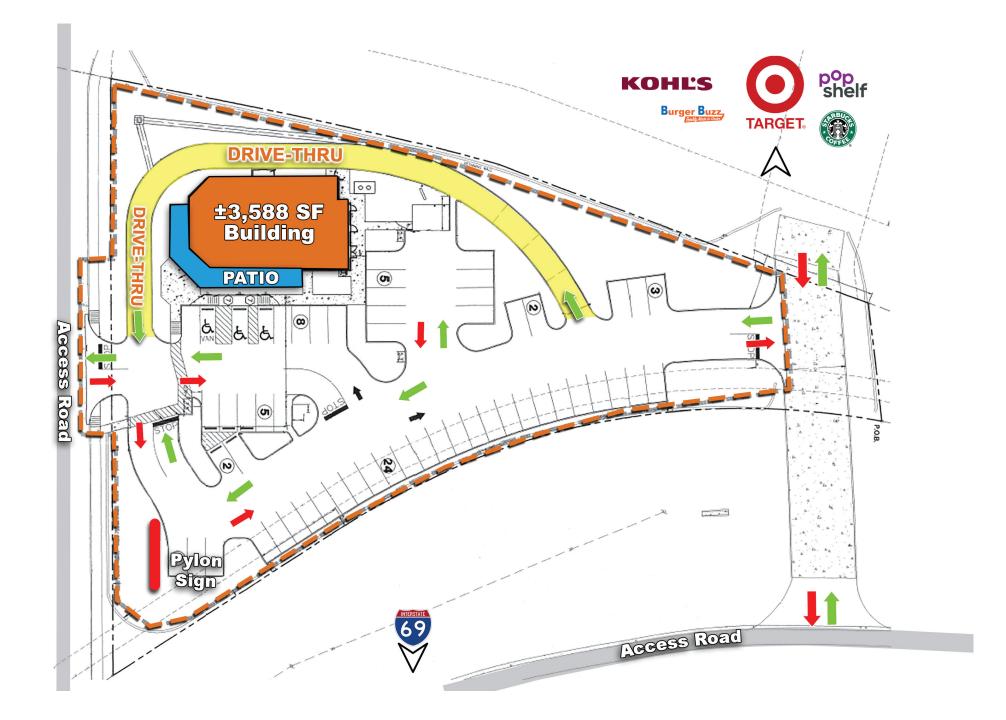

| Building Size | ±3,588 SF  |
|---------------|------------|
| Lot Size      | ±58,806 SF |
| Sale Price    | \$1.8M     |

## Property Highlights

- Outparcel of Target, Kohl's, and Costco
- Less than 1 mile from Deerbrook Mall
- Freestanding building with drive-thru and patio
- Massive pylon sign visible from multiple angles
- Ample parking