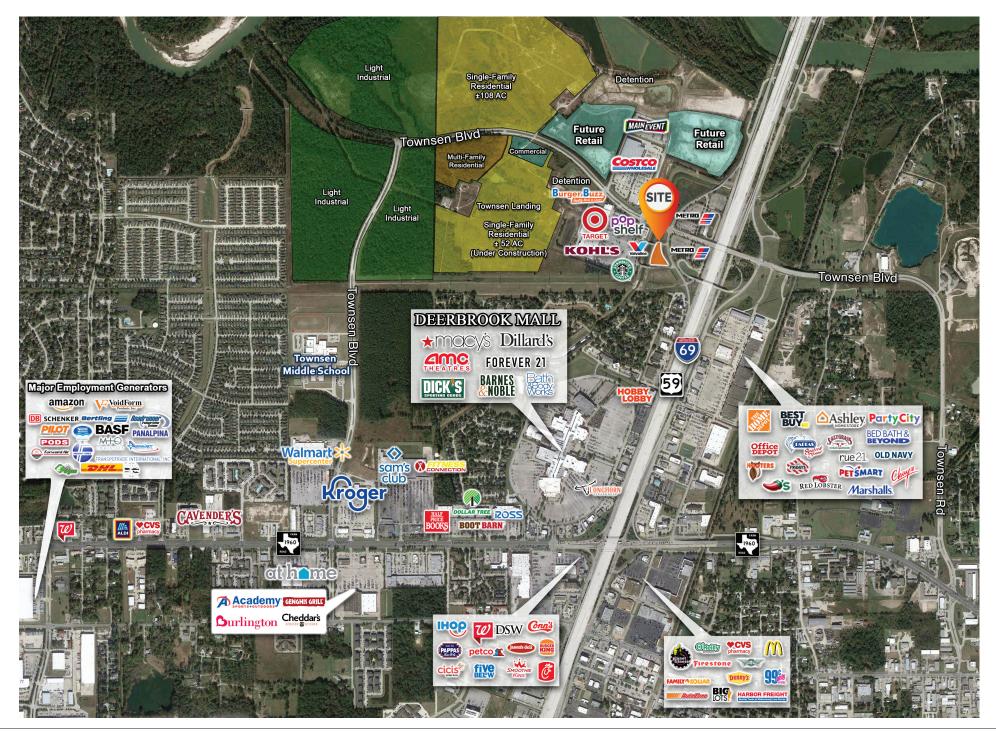

### Area Retailers

Splendora Favn Plum Grove Magnoli Patton Village Woodbranch Pineh New Caney Stagecoac Ravford SITE Spring Rose Hill Dayton (90) Liberty Easto Klein Huffman Nestfield ouett Humble Atascocita (146) Cypress 60 Mt Houston Jersey Village 3 Sheldon Old River-Winfi [90] Mont Belvieu 45 Wallisy Hedwic Houston 610 99 Beach City inco Ranch Baytown Galena Park 69 Howellvill Bellaire Mission Bend Pasadena 610 Four Corners La Porté outh Houston Meadow 6 Place Missouri Ci Sugar Land Richmond 69 Pearland Greatwood Kemah Fresno 35 Webster Friendswood League City Bacliff Thompsons (146) San Leon Iowa Colo ickinsor