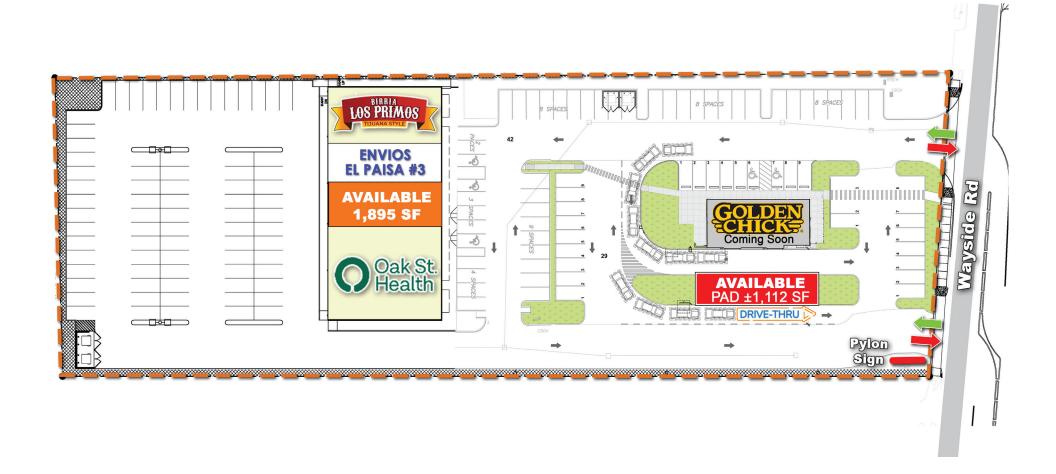

#### Available Spaces

| Shell Space - LAST REMAINING SPACE | ±1,895 SF      |
|------------------------------------|----------------|
| Total Area SF                      | ±11,250 SF     |
| Pricing                            | Contact Broker |
| Pad Site with Drive-Thru Available | TBA: ±1,112 SF |

#### **Property Highlights**

- Excellent access to major thoroughfares including
   Hwy 90, 610 Loop & I-45
- · Directly across from Walmart
- Densely populated area
- Ample parking: 121 Spaces