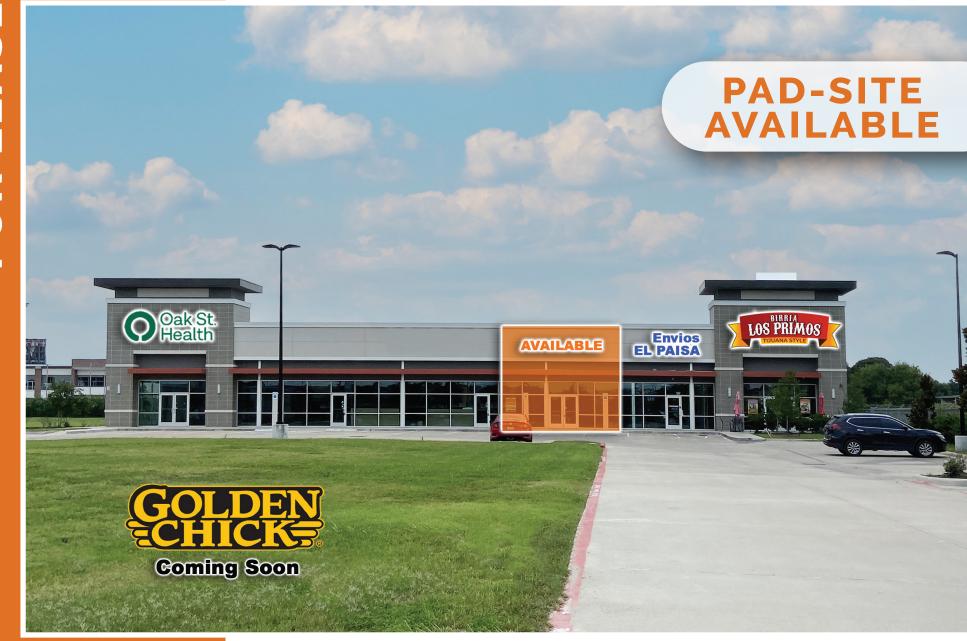

#### PROPERTY INFORMATION

This ±11,250 SF center is centrally located between two major highways in the city, I-45 South and Hwy 90, and in the middle of high employment hubs.

#### Available Spaces

| Shell Space - LAST REMAINING SPACE | ±1,895 SF      |
|------------------------------------|----------------|
| Total Area SF                      | ±11,250 SF     |
| Pricing                            | Contact Broker |
| Pad Site with Drive-Thru Available | TBA: ±1,112 SF |

#### **Property Highlights**

- Excellent access to major thoroughfares including
   Hwy 90, 610 Loop & I-45
- · Directly across from Walmart
- Densely populated area
- Ample parking: 121 Spaces