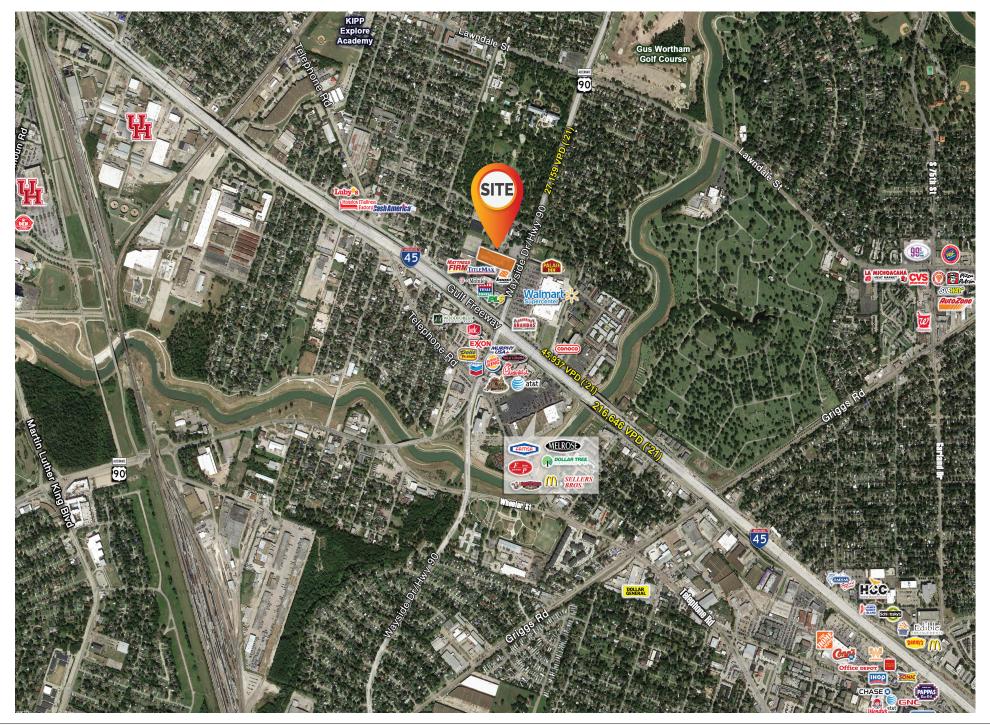

## **SOUTH WAYSIDE PLAZA**

2008 S. WAYSIDE DR | HOUSTON, TX 77023

### **SOUTH WAYSIDE PLAZA**

2008 S. WAYSIDE DR | HOUSTON, TX 77023

#### PROPERTY INFORMATION

This ±11,250 SF center is centrally located between two major highways in the city, I-45 South and Hwy 90, and in the middle of high employment hubs.

#### **Property Highlights**

- Excellent access to major thoroughfares including
   Hwy 90, 610 Loop & I-45
- · Directly across from Walmart
- Densely populated area
- Ample parking: 121 Spaces

#### Area Retailers

Traffic Counts 28,345 vpd on Wayside Dr 216,446 vpd on I-45

For more information, contact:

Bobby Orr | Sales & Leasing borr@orrinc.com
D 832.428.8595