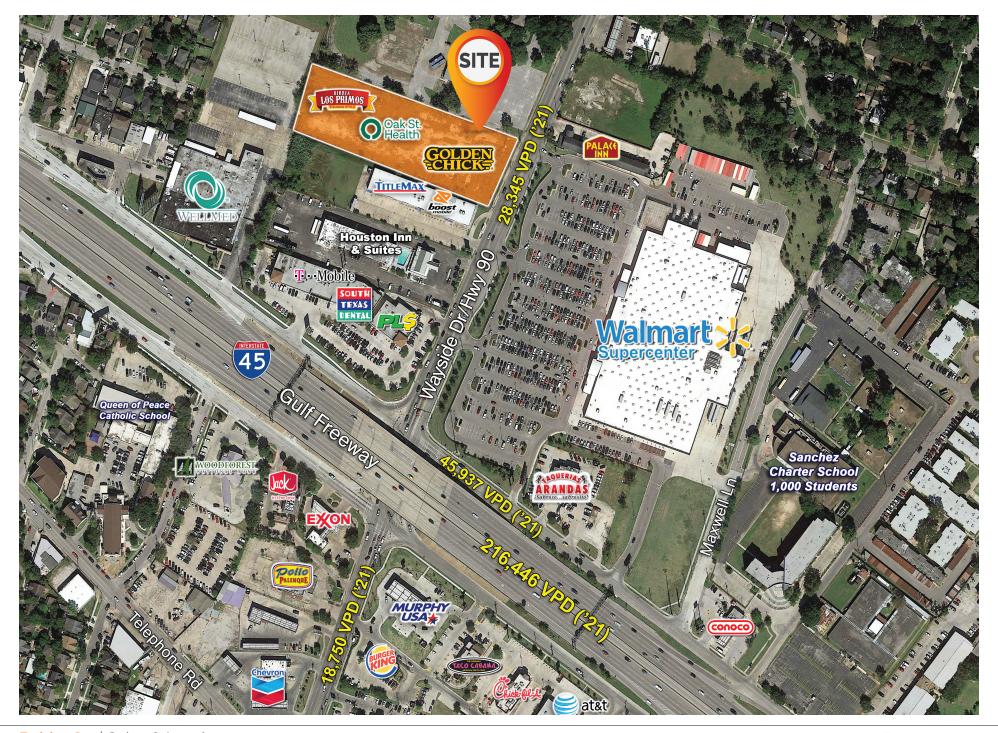

#### **Property Highlights**

- Excellent access to major thoroughfares including
   Hwy 90, 610 Loop & I-45
- · Directly across from Walmart
- Densely populated area
- Ample parking: 121 Spaces

#### Area Retailers

Traffic Counts 28,345 vpd on Wayside Dr 216,446 vpd on I-45

For more information, contact:

Bobby Orr | Sales & Leasing borr@orrinc.com
D 832.428.8595