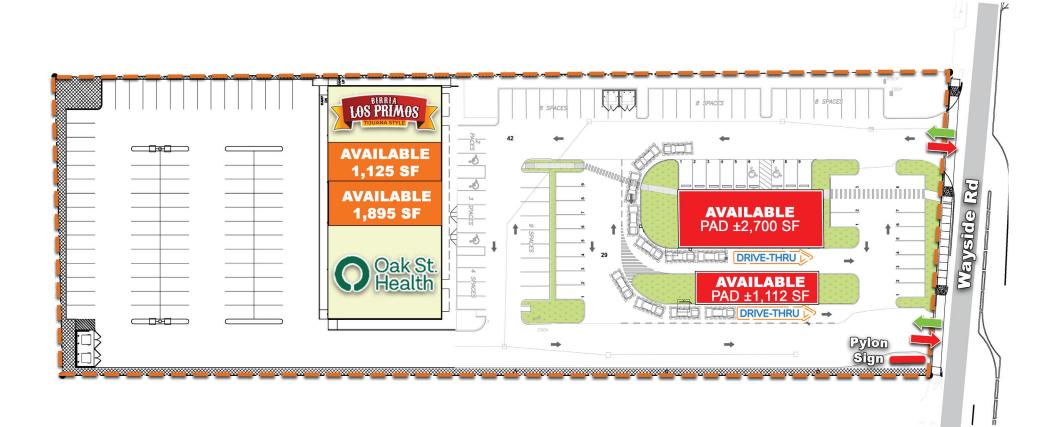

## **PROPERTY INFORMATION**

This ±11,250 SF center is centrally located between two major highways in the city, I-45 South and Hwy 90, and in the middle of high employment hubs.

#### Available Spaces

| Shell Space                           | ±1,895 SF                   |
|---------------------------------------|-----------------------------|
| Office Ready                          | ±1,125 SF                   |
| Total Area SF                         | ±11,250 SF                  |
| Pricing                               | Contact Broker              |
| 2 Pad Sites with Drive-Thru Available | TBA: ±2,700 SF<br>±1,112 SF |

### Property Highlights

- Excellent access to major thoroughfares including Hwy 90, 610 Loop & I-45
- Directly across from Walmart
- Densely populated area
- Ample parking: 121 Spaces