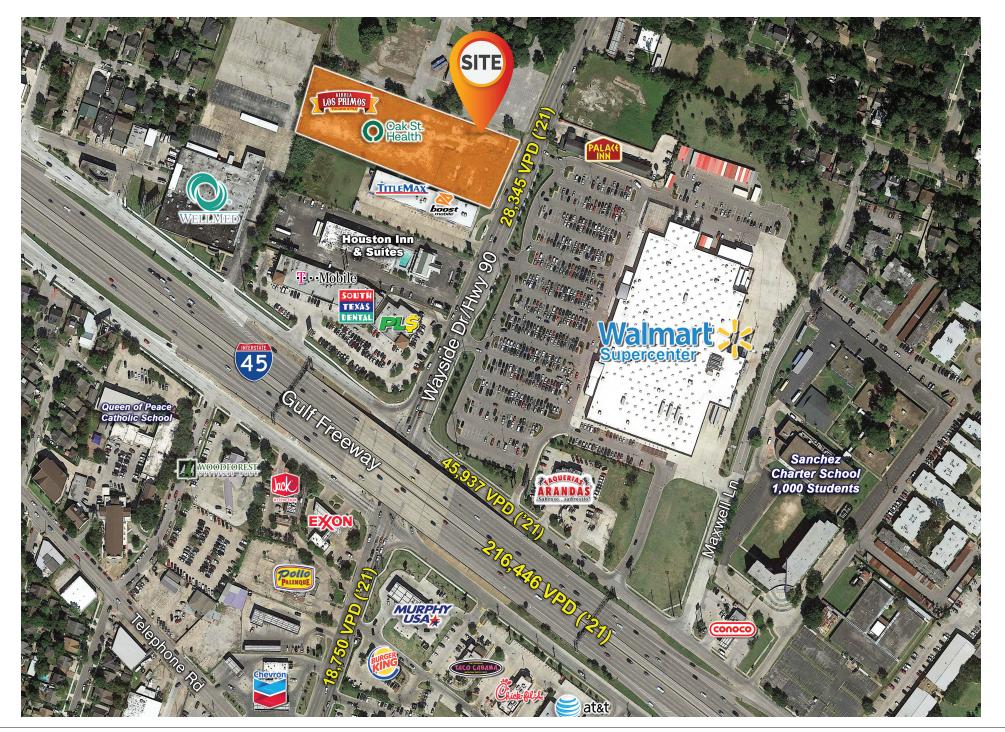

## Demographics

|        |                             | THE                                             | 5141105  | 5141105  |
|--------|-----------------------------|-------------------------------------------------|----------|----------|
| 6883   | Population                  | 21,079                                          | 155,262  | 401,699  |
|        | Total Daytime<br>Population | 18,269                                          | 144,003  | 506,501  |
| S<br>S | Average<br>HH Income        | \$71,639                                        | \$62,392 | \$70,211 |
|        | Traffic<br>Counts           | 28,345 vpd on Wayside Dr<br>216,446 vpd on I-45 |          |          |