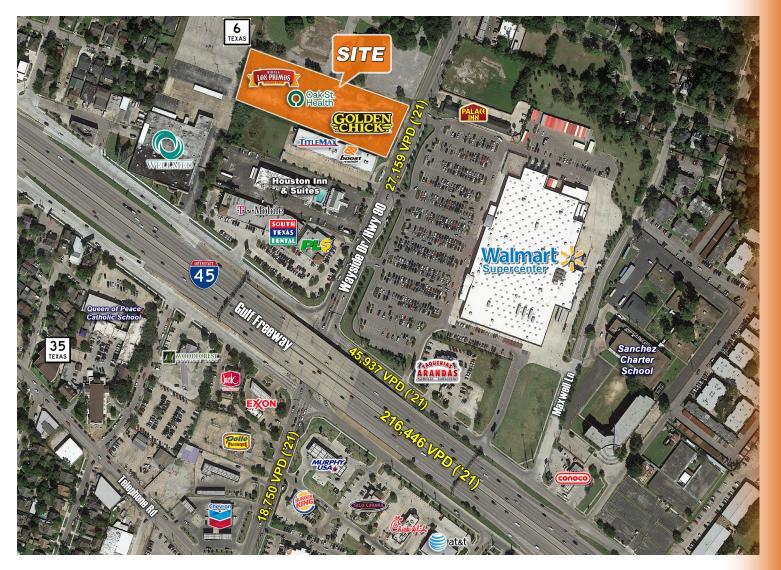

### **Traffic Counts:**

Wayside Dr 27,159 VPD (TXDOT 2021)

Gulf Fwy Service Rd 45,937 VPD (TXDOT 2021)

Gulf Fwy/I-45 216,466 VPD (TXDOT 2021)

US 90 ALT (S of I-45) 18,750 VPD (TXDOT 2021)

Tel: 713.468.2600 | Fax: 713.468.7774 4601 Washington Ave, Ste. 220 Houston, Texas 77007