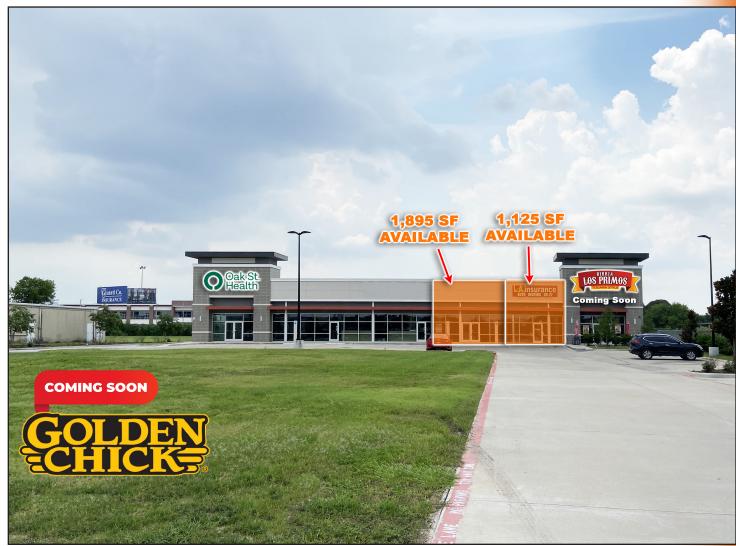

#### **PROPERTY INFORMATION:**

- ±11,250 SF Retail Development
- 121 Parking Spaces
- Spaces Available: ±1,125 SF 2nd Gen Retail ±1,895 SF Shell Space
- ± 1,112 SF Pad Site with Drive-Thru Available For Lease
- Located on S Wayside Dr, just NW of I-45/Gulf Fwy
- Across the street from Walmart
- Golden Chick under construction
- Call broker for pricing