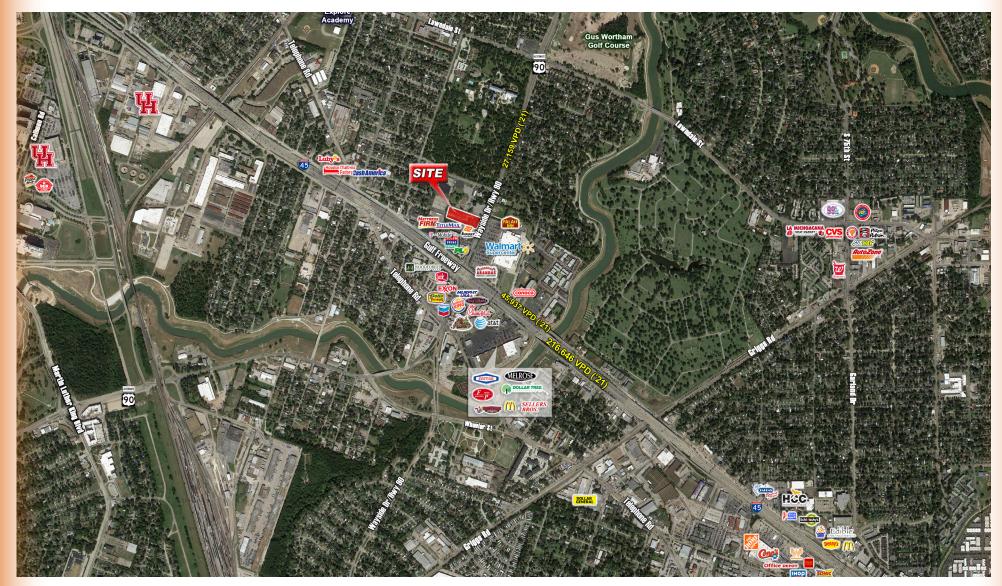

#### **PROPERTY INFORMATION:**

- ±11,250 SF Retail Development
- 121 Parking Spaces
- Spaces Available: ±1,125 SF 2nd Gen Retail ±1,895 SF Shell Space
- ± 1,112 SF Pad Site with Drive-Thru Available For Lease
- Located on S Wayside Dr, just NW of I-45/Gulf Fwy
- Across the street from Walmart
- Golden Chick under construction
- Call broker for pricing

## **GULF FREEWAY** @ WAYSIDE 2008 SOUTH WAYSIDE DRIVE, HOUSTON, TX 77023

SCAN ME

Tel: 713.468.2600 | Fax: 713.468.7774 4601 Washington Ave, Ste. 220 Houston, Texas 77007

Theinformation contained hereinwas obtained through sources deemed reliable; however, Orr Realty Corporation makes noguarantees, warranties, or representations as to the completenessor accuracy thereof. The presentation of this property is submitted subject to errors, omissions, change indesign, change of price prior to sale or lease, or with drawal without notice.

### **Traffic Counts:**

Wayside Dr 27,159 VPD (TXDOT 2021)

Gulf Fwy Service Rd 45,937 VPD (TXDOT 2021)

Gulf Fwy/I-45 216,466 VPD (TXDOT 2021)

US 90 ALT (S of I-45) 18,750 VPD (TXDOT 2021)

Tel: 713.468.2600 | Fax: 713.468.7774 4601 Washington Ave, Ste. 220 Houston, Texas 77007