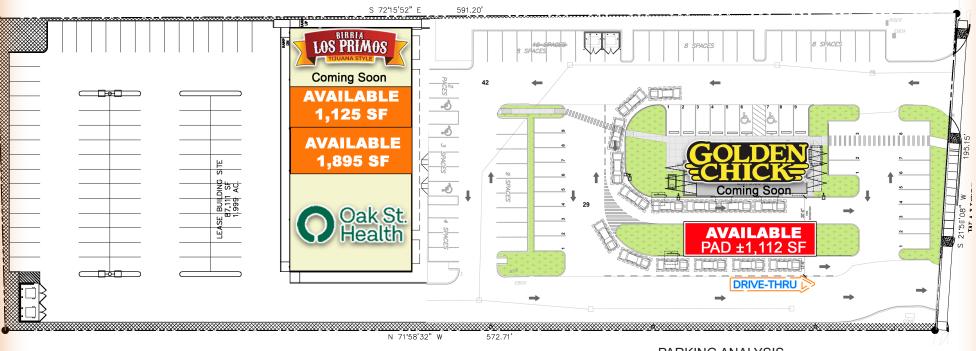

#### **PROPERTY INFORMATION:**

- ±11,250 SF Retail Development
- 121 Parking Spaces
- Spaces Available: ±1,125 SF 2nd Gen Retail ±1,895 SF Shell Space
- ± 1,112 SF Pad Site with Drive-Thru Available For Lease
- Located on S Wayside Dr, just NW of I-45/Gulf Fwy
- Across the street from Walmart
- Golden Chick under construction
- Call broker for pricing

### **GULF FREEWAY** @ WAYSIDE 2008 SOUTH WAYSIDE DRIVE, HOUSTON, TX 77023

PARKING ANALYSIS BLDG/LEASE AREA TOTAL PARKING PARKING RATIO

11,250 SF 121 CARS 10.76 CARS/ 1000 SF