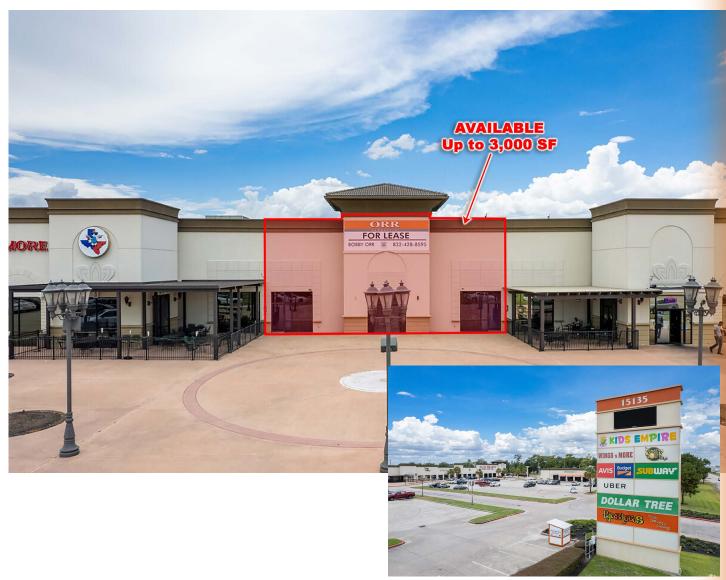

#### PROPERTY INFORMATION:

- Up to 3,000 SF Available (center unit in shell space condition)
- Located at the southwest corner of I-45 (North Fwy) and Barren Springs Dr
- Excellent freeway visibility and access
- Landlord willing to give generous TI package for the right operator
- Call broker for pricing