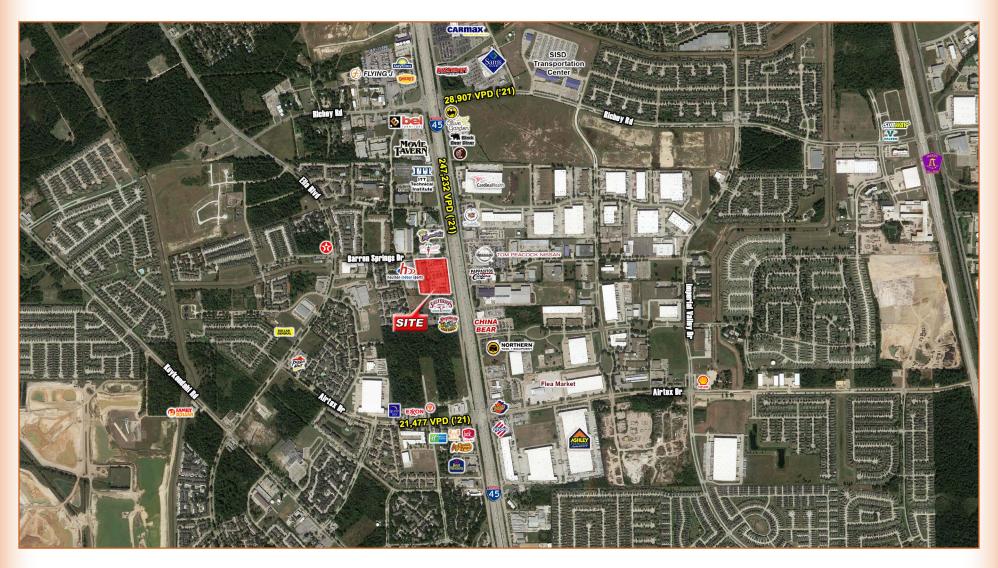

15125-15155 I-45 NORTH, HOUSTON, TX 77090

#### PROPERTY INFORMATION:

- Up to 3,000 SF Available (center unit in shell space condition)
- Located at the southwest corner of I-45 (North Fwy) and Barren Springs Dr
- Excellent freeway visibility and access
- Landlord willing to give generous TI package for the right operator
- Call broker for pricing

#### **Traffic Counts:**

<u>I-45 (North Fwy)</u> 247,232 VPD (TXDOT 2021)

Richey Rd 28,907VPD (TXDOT 2021)

Airtex Dr 21,477 VPD (TXDOT 2021)

**Contact:** 

Jolie Duhon 225.281.6246

15125-15155 I-45 NORTH, HOUSTON, TX 77090