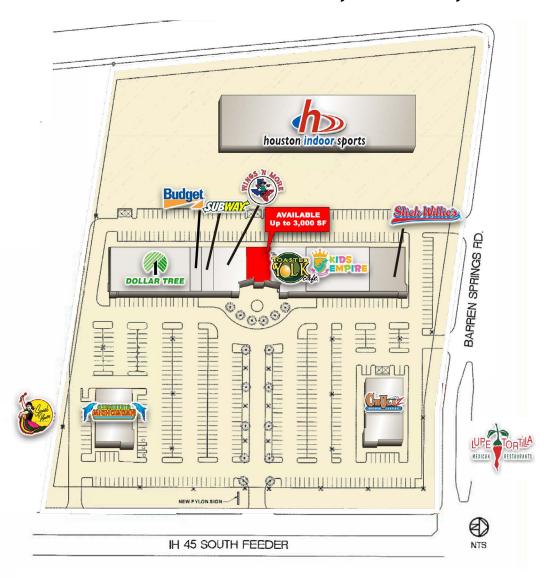

#### PROPERTY INFORMATION:

- Up to 3,000 SF Available (center unit in shell space condition)
- Located at the southwest corner of I-45 (North Fwy) and Barren Springs Dr
- Excellent freeway visibility and access
- Landlord willing to give generous TI package for the right operator
- Call broker for pricing