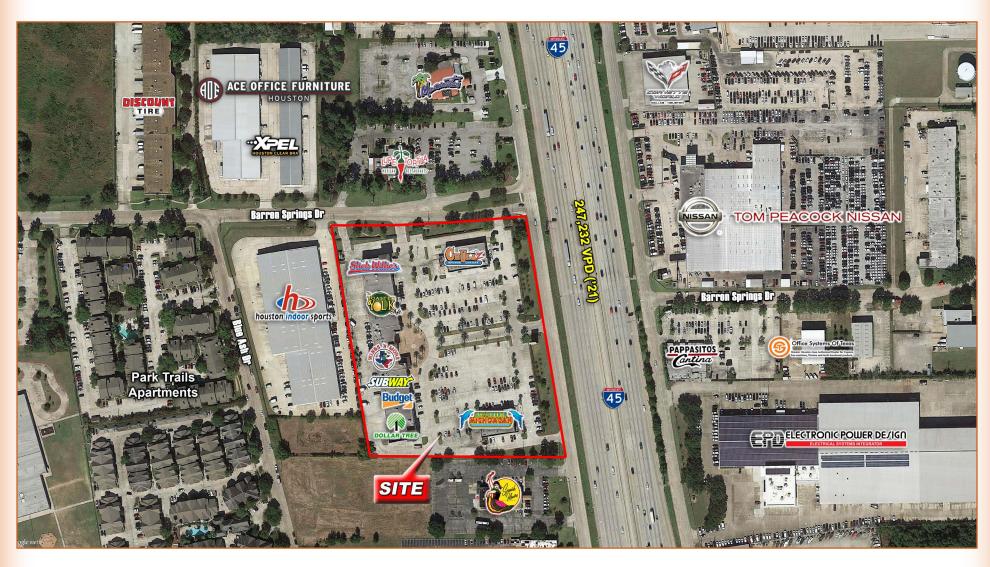

#### PROPERTY INFORMATION:

- Up to 3,000 SF Available (center unit in shell space condition)
- Located at the southwest corner of I-45 (North Fwy) and Barren Springs Dr
- Excellent freeway visibility and access
- Landlord willing to give generous TI package for the right operator
- Call broker for pricing

#### **Traffic Counts:**

<u>I-45 (North Fwy)</u> 247,232 VPD (TXDOT 2021)

Richey Rd 28,907VPD (TXDOT 2021)

Airtex Dr 21,477 VPD (TXDOT 2021)

**Contact:** 

Jolie Duhon 225.281.6246

15125-15155 I-45 NORTH, HOUSTON, TX 77090