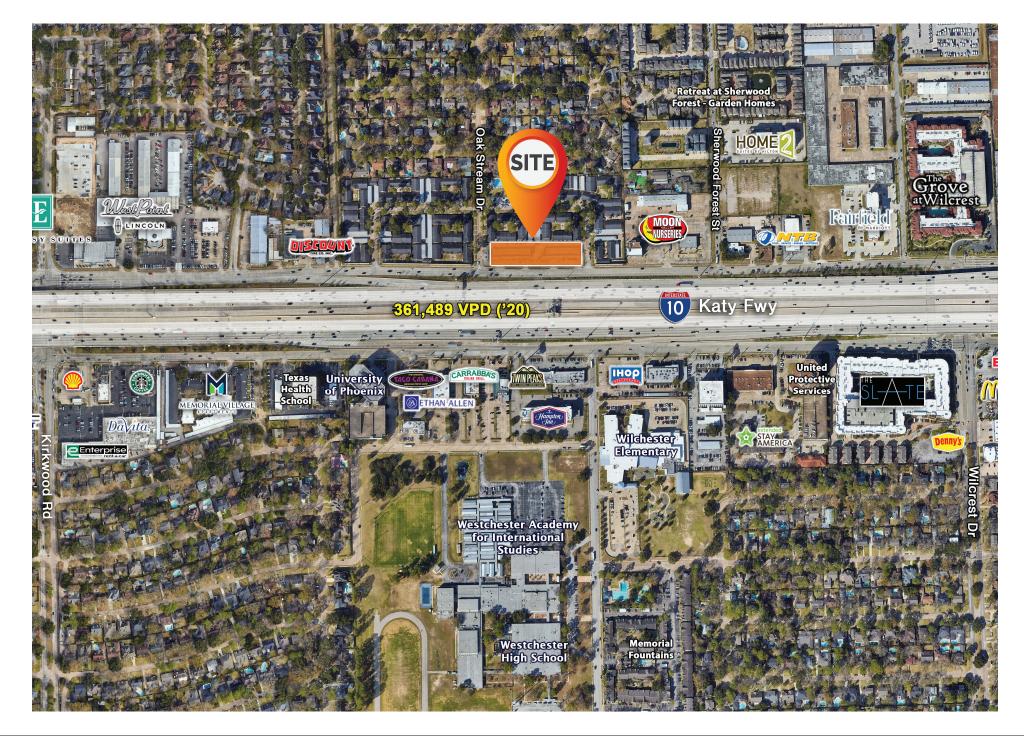

#### PROPERTY INFORMATION

Sherwood Oaks is a prime retail site on I-10 frontage, offering excellent visibility. It benefits from a dense residential area, high daytime population, and heavy traffic flow. This site is positioned near the Energy Corridor and Memorial areas, making it highly attractive for businesses.

Traffic Counts 361,489 vpd on I-10 1,170 vpd on I-10 Frontage Rd