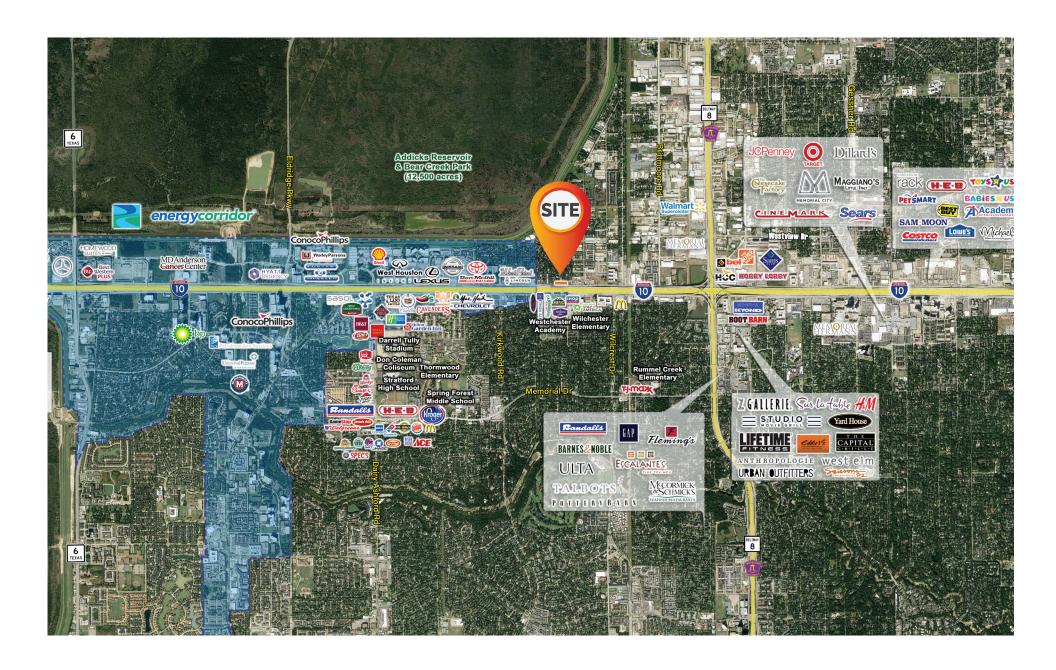

#### PROPERTY INFORMATION

Sherwood Oaks is a prime retail site on I-10 frontage, offering excellent visibility. It benefits from a dense residential area, high daytime population, and heavy traffic flow. This site is positioned near the Energy Corridor and Memorial areas, making it highly attractive for businesses.

#### **Property Highlights**

- Two recently renovated buildings with ample parking.
- · Last available suite! Former shared salon space.
- Exposure to 361,489 VPD.
- · 4:1 Parking Ratio.
- Plyon signage available, which is visible from I-10 heading west.

#### Area Retailers