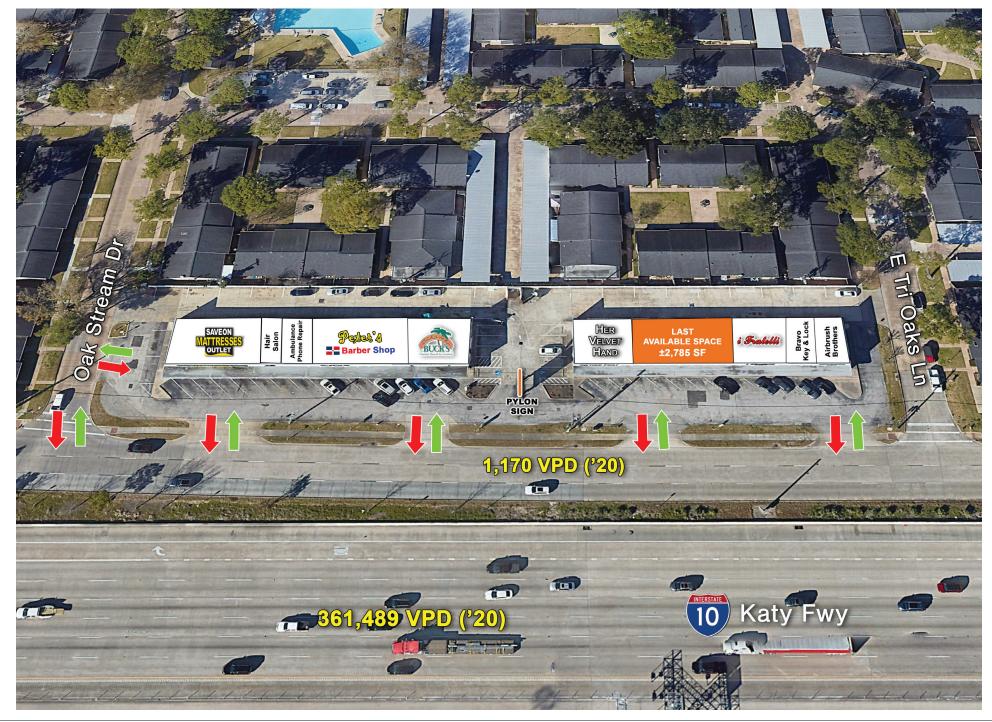

| Available Space | ±2,785 SF         |
|-----------------|-------------------|
| Lease Rate      | \$ 28.00 PSF      |
| NNN             | \$11.13 SF (2023) |

#### **Property Highlights**

- Two recently renovated buildings with ample parking.
- · Last available suite! Former shared salon space.
- Exposure to 361,489 VPD.
- · 4:1 Parking Ratio.
- Plyon signage available, which is visible from I-10 heading west.

Traffic Counts 361,489 vpd on I-10 1,170 vpd on I-10 Frontage Rd