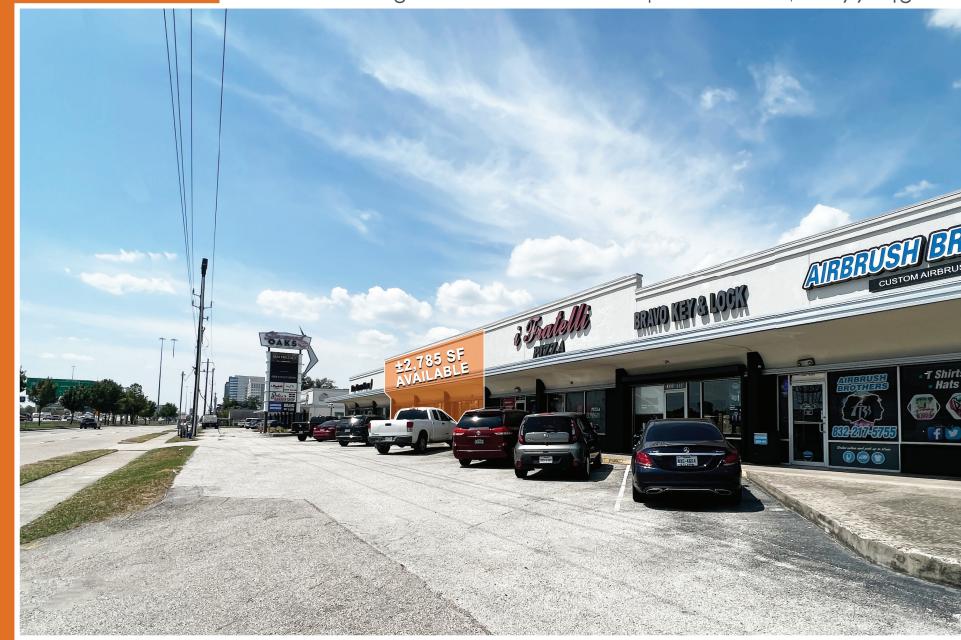

#### PROPERTY INFORMATION

Sherwood Oaks is a prime retail site on I-10 frontage, offering excellent visibility. It benefits from a dense residential area, high daytime population, and heavy traffic flow. This site is positioned near the Energy Corridor and Memorial areas, making it highly attractive for businesses.

| Available Space | ±2,785 SF         |
|-----------------|-------------------|
| Lease Rate      | \$ 28.00 PSF      |
| NNN             | \$11.13 SF (2023) |

#### **Property Highlights**

- Two recently renovated buildings with ample parking.
- · Last available suite! Former shared salon space.
- Exposure to 361,489 VPD.
- · 4:1 Parking Ratio.
- Plyon signage available, which is visible from I-10 heading west.