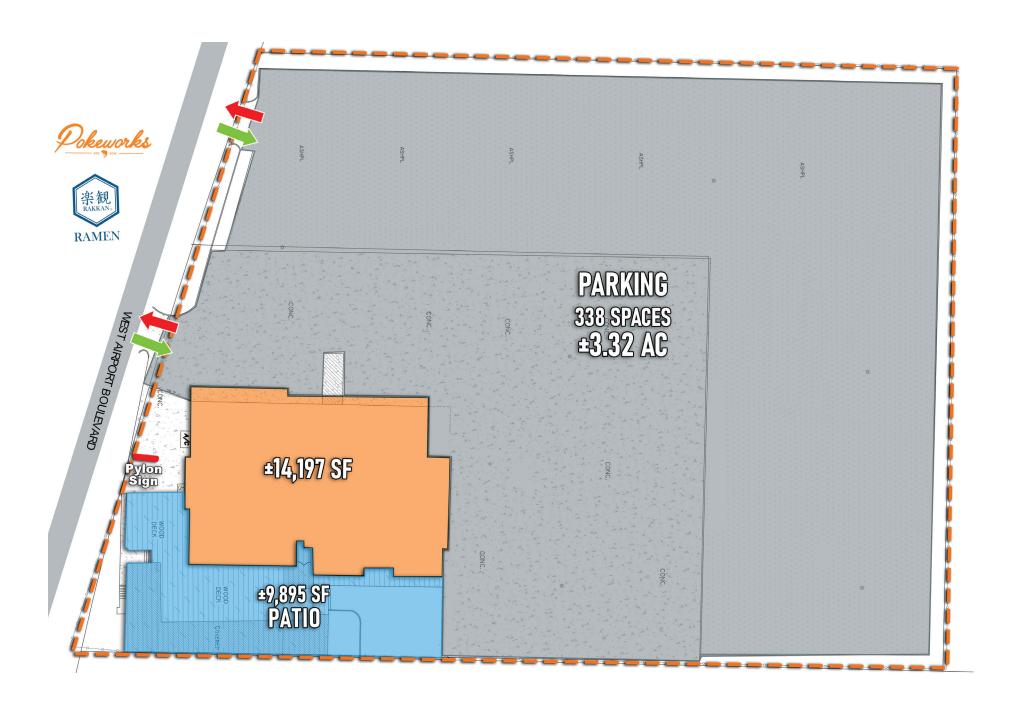

| Building Size       | ±14,197 SF     |
|---------------------|----------------|
| Covered Patio Space | ±9,895 SF      |
| Lot size            | ±3.84 AC       |
| Pricing             | Contact Broker |

### **Property Highlights**

- · 20K+ SF of commercial entertainment space with patio
- Excellent visibility with exposure to 20,000 vpd
- 338 parking spaces
- Located in the most diverse and #1 fastest growing county in the greater Houston region