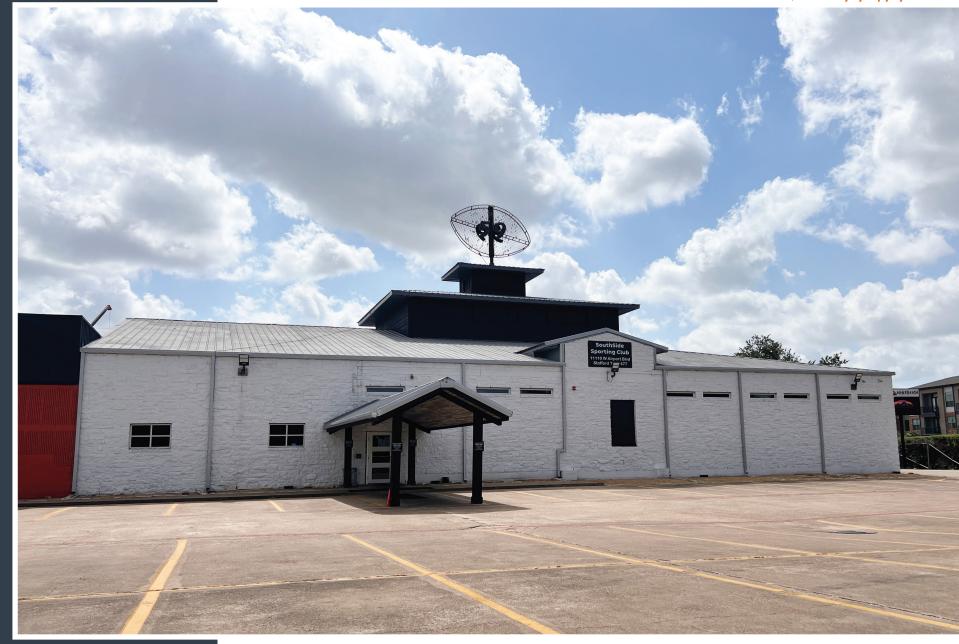

#### PROPERTY INFORMATION

Perfect for an entertainment venue, large restaurant or event space, this ±14K SF building includes a massive covered patio, ample parking and is centrally located to one of the biggest southwest trade areas in Houston.

| Building Size       | ±14,197 SF     |
|---------------------|----------------|
| Covered Patio Space | ±9,895 SF      |
| Lot size            | ±3.84 AC       |
| Pricing             | Contact Broker |