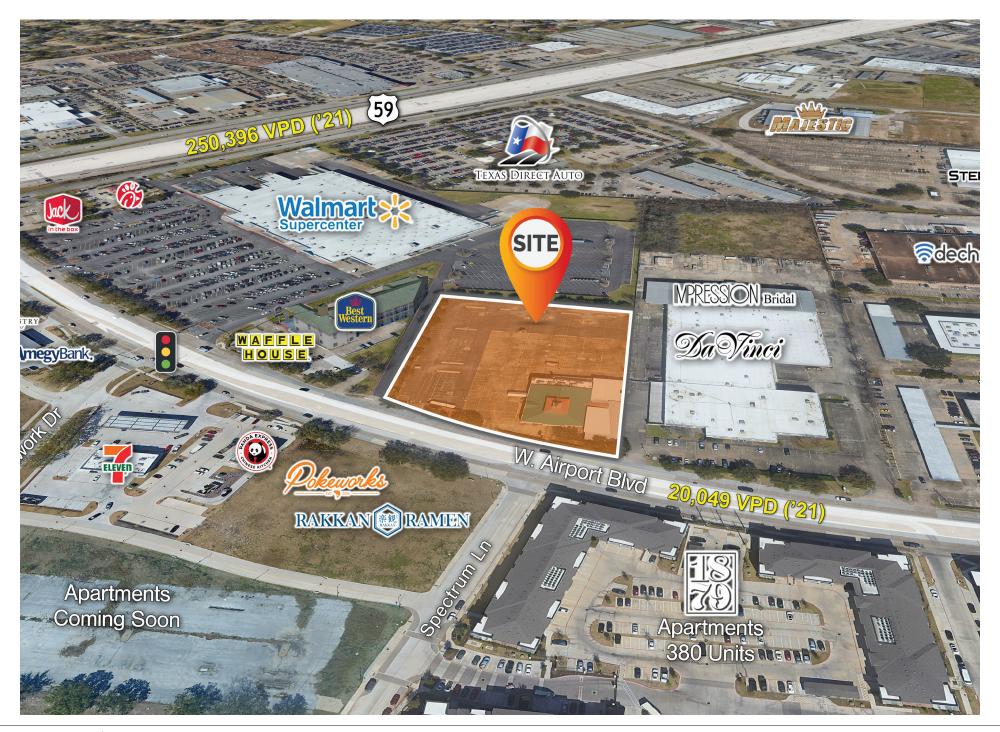

#### PROPERTY INFORMATION

Perfect for an entertainment venue, large restaurant or event space, this ±14K SF building includes a massive covered patio, ample parking and is centrally located to one of the biggest southwest trade areas in Houston.

| Building Size       | ±14,197 SF     |
|---------------------|----------------|
| Covered Patio Space | ±9,895 SF      |
| Lot size            | ±3.84 AC       |
| Pricing             | Contact Broker |

### **Property Highlights**

- · 20K+ SF of commercial entertainment space with patio
- Excellent visibility with exposure to 20,000 vpd
- 338 parking spaces
- Located in the most diverse and #1 fastest growing county in the greater Houston region

140,792 393,501

5 Miles

Average HH Income

\$68,000

\$74,700 \$80,100

Traffic Counts 20,049 vpd on W. Airport Blvd 250,396 vpd on Southwest Fwy